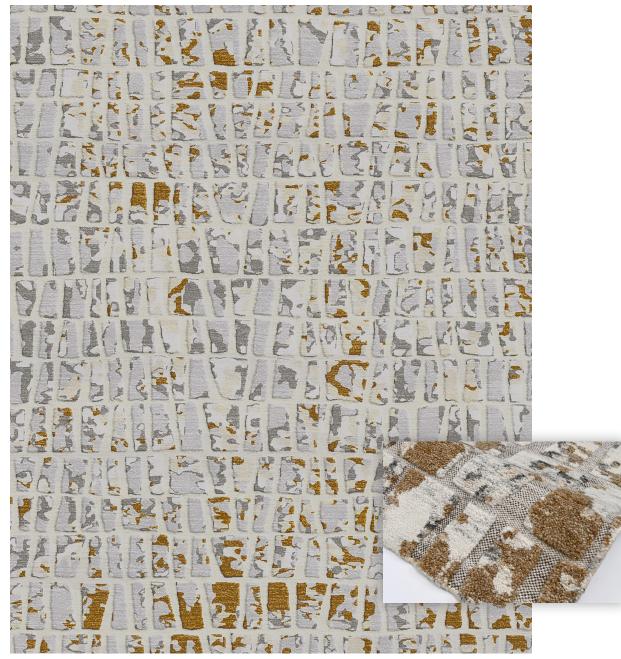

## kravetcarpet

8'X10' CAD Rendering

**TEAF - NATURAL** 

MICROSEAL

Hand Knotted in India 85% Wool, 15% Viscose

Made to order in custom sizes upto 12'Wx15'L. Custom color available using any reference, upcharge applies. Strike off in 6-8 weeks. Rug production in 22-26 weeks.

This is a handmade product, variations in overall size up to 3%-5% and texture may occur. Carpet is not guaranteed to match photographic representation.