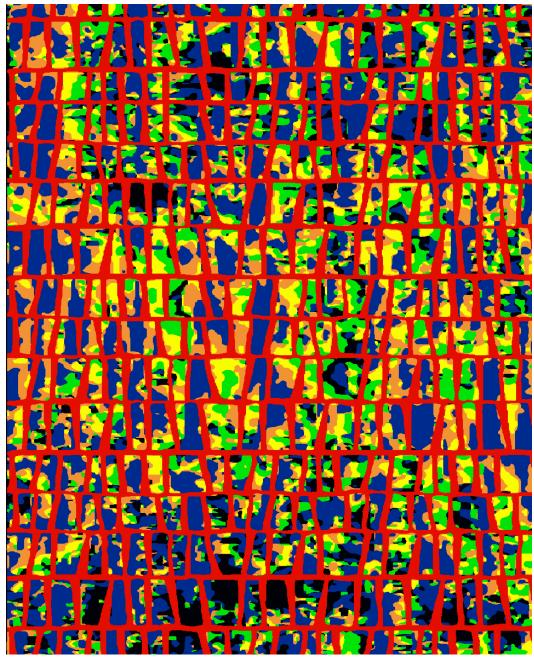

# kravetcarpet

8'x10'

TEAF (High Contrast)

Hand Knotted in India 85% Wool, 15% Viscose MICROSEAL

Made to order in custom sizes upto 12'Wx15'L. Custom color available using any reference, upcharge applies. Strike off in 6-8 weeks. Rug production in 22-26 weeks.

This is a handmade product, variations in overall size up to 3%-5% and texture may occur. Carpet is not guaranteed to match photographic representation.