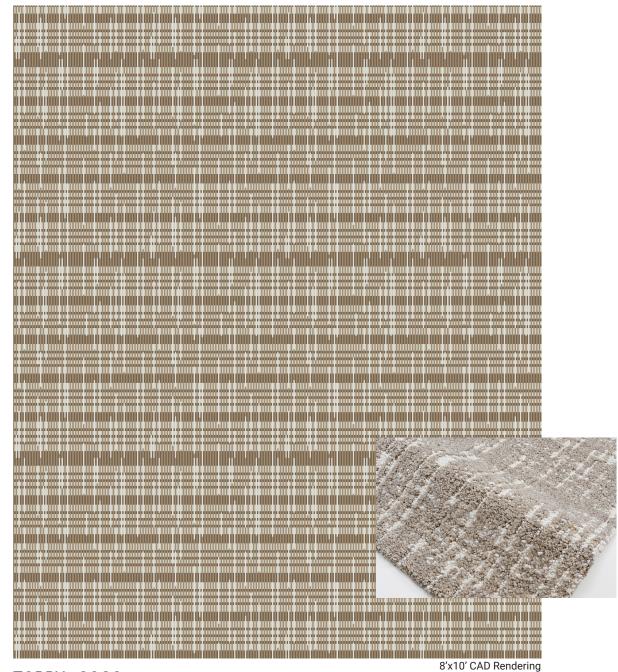

## PERFORMANCE | INDOOR • OUTDOOR

TOBBY - COCO Colors: 0010 / F0862

Hand Tufted in India, 100% PET Yarn

Made to order. Customize using over 80 standard colors. Strike off in 4-6 weeks. Rug production in 8-12 weeks, depending on size. Additional leadtime of 8-10 weeks for rugs larger than 9ft wide due to necessary sea shipment. Upcharge applies on rugs larger than 14ft wide and/or 20ft long.

Customize using over 80 standard colors

This is a handmade product, variations in overall size up to 3%-5% and texture may occur. Carpet is not guaranteed to match photographic representation.