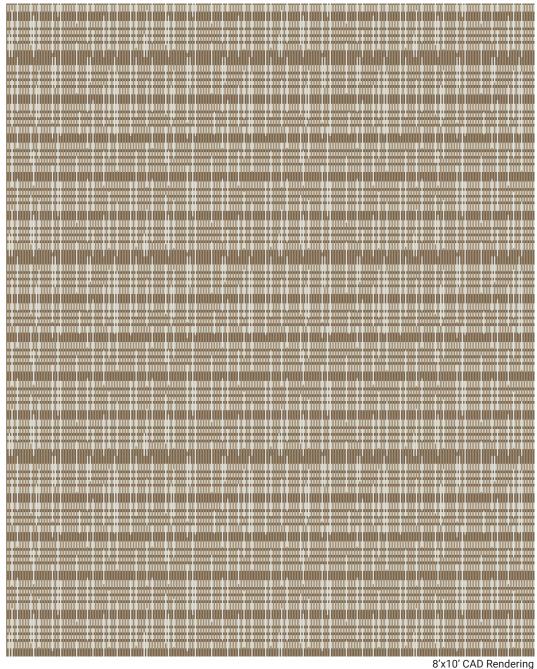

## PERFORMANCE | INDOOR • OUTDOOR

TOBBY - COCO

 Loop
 Loop Over Tuft
 Cut Over Tuft

 F0862
 0010
 0010
 F0862

Customize using over 80 standard colors

| QUOTE | STRIKE-OFF | ORDER |
|-------|------------|-------|
|-------|------------|-------|