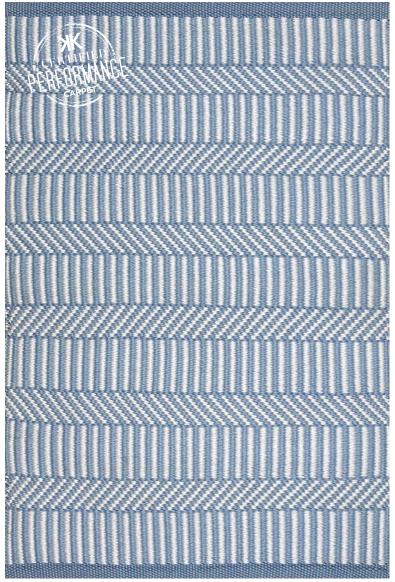

2'x3'

TOPBOARD - SKY Item#: CK-102448 Colors: 43,62

Hand Woven in India, Polypropylene

Made to order. Customize using 69 standard colors. NO custom color beyond the standard selection. Strike off is suggested but not necessary when colors are not changed. Strike off in 4-6 weeks. Rug production in 14-18 weeks, depending on size and pattern. Maximum Size: 15'W x 100'L

This is a handmade product, variations in overall size up to 3%-5% and texture may occur. Weave lines, shear marks, and striations may appear in the carpet or rug. Slight color striations, shading or watermarkings are a normal occurrence. These natural irregularities are inherent characteristics of handmade carpets and are not to be considered manufacturing defects. DO NOT PULL loose fibers. Rugs/samples may oxidize over time. EST2024