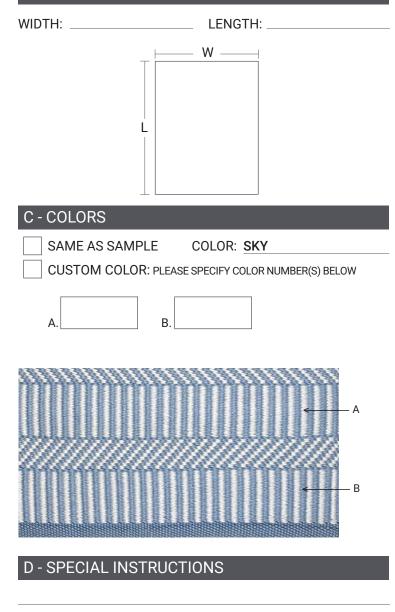

## **B - DIMENSIONS**

QUOTE STRIKE-OFF

ORDER

TERMS: Price quotes honored for 60 days. Balance due before delivery. 50% deposit required on all orders.

2'x3'

TOPBOARD - SKY Item#: CK-102448 Colors: 43,62

Hand Woven in India, Polypropylene

Made to order. Customize using 69 standard colors. NO custom color beyond the standard selection. Strike off is suggested but not necessary when colors are not changed. Strike off in 4-6 weeks. Rug production in 14-18 weeks, depending on size and pattern. Maximum Size: 15'W x 100'L