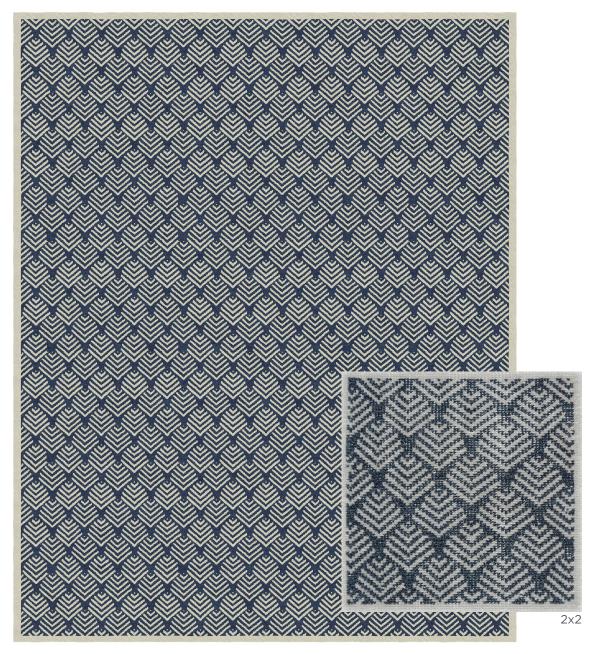

## TREVEN - COASTLINE

Hand Knotted in India

100% PET (polyethylene terephthalate): a yarn from recycled plastic containers, known as "Pop Bottle Carpet"

Custom Program: Max Size: 14'W x 20'L.

Choose from over 80 standard colors, see color chart for options.

## INDOOR • OUTDOOR

TREVEN - COASTLINE

Colors:

P4231SM-2P PK241SM-3P P2544SM-2P PJ808SM-1P