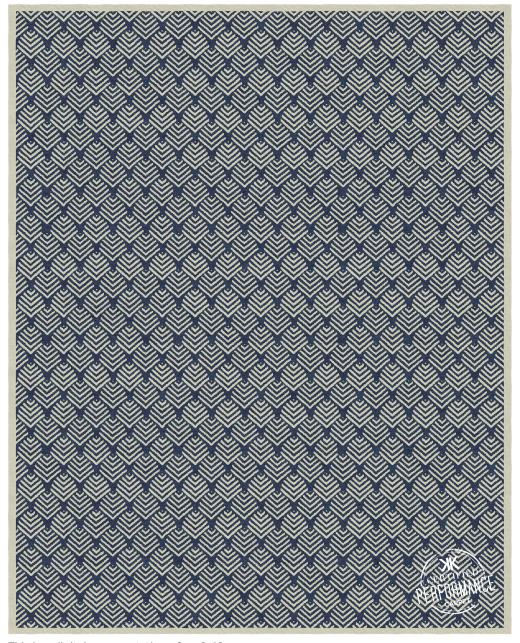

## INDOOR • OUTDOOR

This is a digital representation of an 8x10 area rug

## TREVEN - COASTLINE

Hand Knotted in India

100% PET (polyethylene terephthalate): a yarn from recycled plastic containers, known as "Pop Bottle Carpet"

Custom Program: Max Size: 14'W x 20'L.

Choose from over 80 standard colors, see color chart for options.

## INDOOR • OUTDOOR

TREVEN - COASTLINE

Colors:

P4231SM-2P PK241SM-3P P2544SM-2P PJ808SM-1P