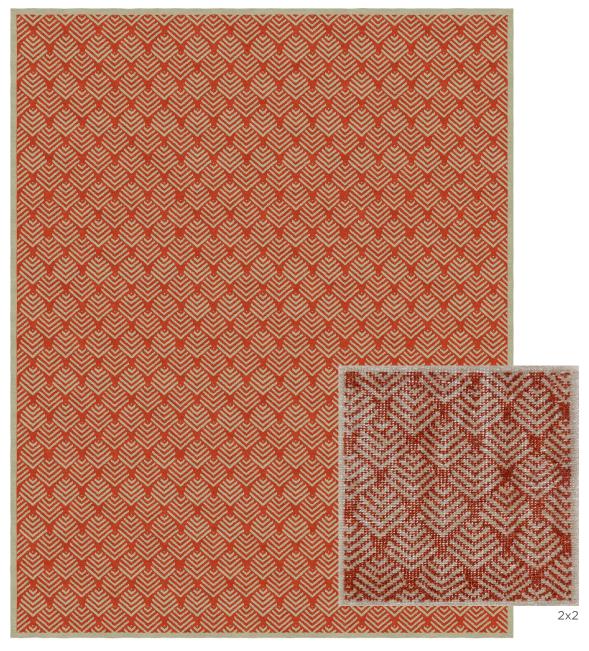

## INDOOR • OUTDOOR

This is a digital representation of an 8x10 area rug

## TREVEN - HORIZON

Hand Knotted in India

100% PET (polyethylene terephthalate): a yarn from recycled plastic containers, known as "Pop Bottle Carpet"

Custom Program: Max Size: 14'W x 20'L.

Choose from over 80 standard colors, see color chart for options.