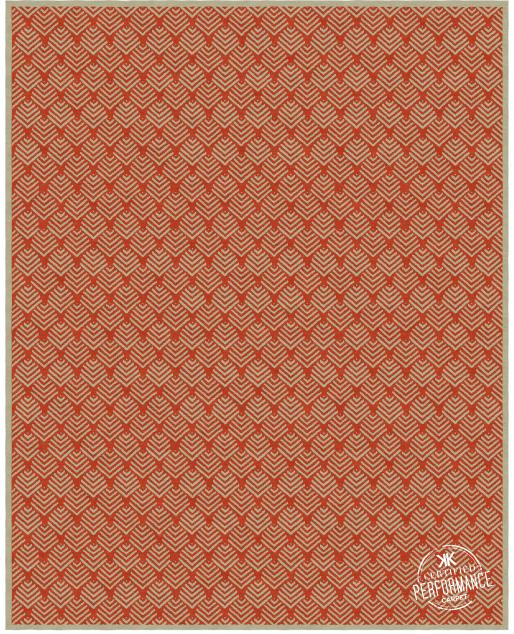

## INDOOR • OUTDOOR

This is a digital representation of an 8x10 area rug

## TREVEN - HORIZON

Hand Knotted in India

100% PET (polyethylene terephthalate): a yarn from recycled plastic containers, known as "Pop Bottle Carpet"

Custom Program: Max Size: 14'W x 20'L.

Choose from over 80 standard colors, see color chart for options.