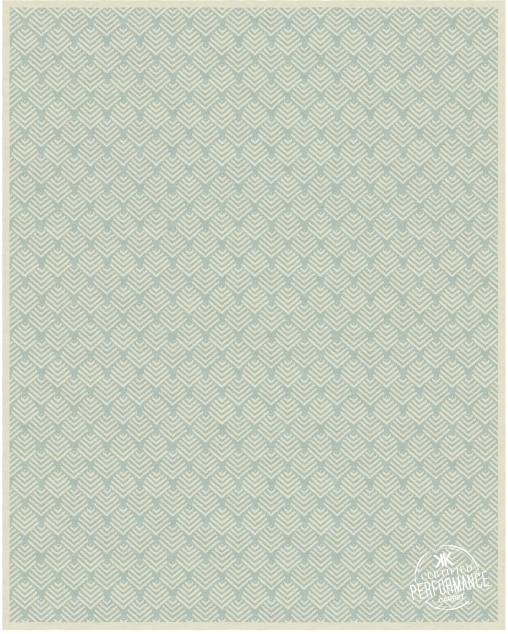

## INDOOR • OUTDOOR

This is a digital representation of an 8x10 area rug

## TREVEN - MIST

Hand Knotted in India

100% PET (polyethylene terephthalate): a yarn from recycled plastic containers, known as "Pop Bottle Carpet"

Custom Program: Max Size: 14'W x 20'L.

Choose from over 80 standard colors, see color chart for options.