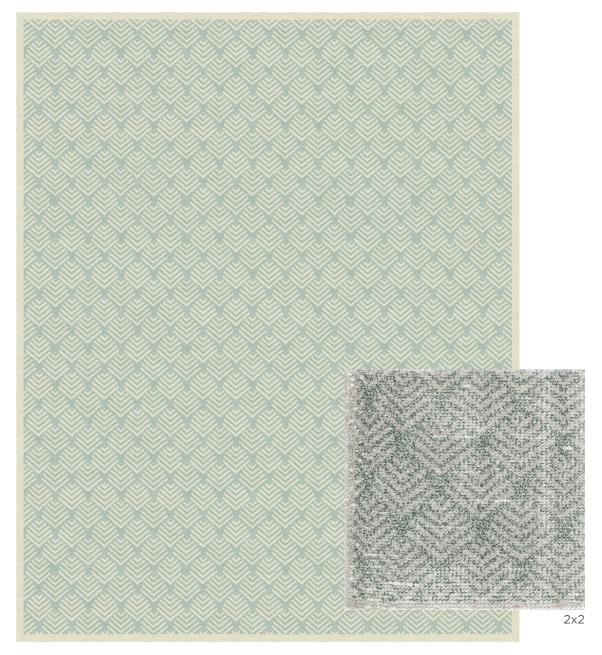

## INDOOR • OUTDOOR

This is a digital representation of an 8x10 area rug

## TREVEN - MIST

Hand Knotted in India

100% PET (polyethylene terephthalate): a yarn from recycled plastic containers, known as "Pop Bottle Carpet"

Custom Program: Max Size: 14'W x 20'L.

Choose from over 80 standard colors, see color chart for options.

## INDOOR • OUTDOOR

TREVEN - MIST

Colors:

PJ822SM-2P PK241SM-3P PJ814SM-2P P5909SM-1P

| INDOOR • OUTDOOR                                | Balance due before delivery.<br>50% deposit required on all orders.                                                            |                                                                                 |                    |
|-------------------------------------------------|--------------------------------------------------------------------------------------------------------------------------------|---------------------------------------------------------------------------------|--------------------|
| A - DESIGN & SHOWROOM INFORMATION               | E - CLIENT INFORMATION                                                                                                         |                                                                                 |                    |
| ORDER DATE:                                     | ACCOUNT #:                                                                                                                     |                                                                                 |                    |
| DESIGN: TREVEN                                  |                                                                                                                                |                                                                                 |                    |
| SHOWROOM:                                       | ADDRESS:                                                                                                                       |                                                                                 |                    |
| SALES ASSOCIATE:                                |                                                                                                                                |                                                                                 |                    |
| B - DIMENSIONS                                  | TEL:CELL:                                                                                                                      |                                                                                 |                    |
| WIDTH: LENGTH:                                  | EMAIL:                                                                                                                         |                                                                                 |                    |
|                                                 | SHIP TO ADI                                                                                                                    | DRESS:                                                                          |                    |
| T   W                                           |                                                                                                                                |                                                                                 |                    |
| L<br>L                                          | TEL:CELL:                                                                                                                      |                                                                                 |                    |
|                                                 | EMAIL:                                                                                                                         |                                                                                 |                    |
|                                                 | END USER'S NAME:                                                                                                               |                                                                                 |                    |
|                                                 | ADDRESS:                                                                                                                       |                                                                                 |                    |
|                                                 |                                                                                                                                |                                                                                 |                    |
| C - COLORS                                      | TEL:CELL;                                                                                                                      |                                                                                 |                    |
|                                                 | EMAIL:                                                                                                                         |                                                                                 |                    |
| SAME AS SAMPLE COLOR: MIST                      | PO#: SIDEMARK:                                                                                                                 |                                                                                 |                    |
| CUSTOM COLOR: PLEASE SPECIFY COLOR NUMBER BELOW |                                                                                                                                | T: T                                                                            |                    |
| AB                                              | RUG COST:                                                                                                                      |                                                                                 |                    |
|                                                 | PAD:                                                                                                                           |                                                                                 |                    |
|                                                 | LABOR:<br>FREIGHT:                                                                                                             |                                                                                 |                    |
|                                                 | TOTAL:                                                                                                                         |                                                                                 |                    |
| A B                                             | DEPOSIT:                                                                                                                       |                                                                                 |                    |
|                                                 | BALANCE:                                                                                                                       |                                                                                 |                    |
|                                                 | CHECK#:                                                                                                                        |                                                                                 | DATE:              |
|                                                 | AMEX                                                                                                                           | MASTERCARD                                                                      | VISA               |
|                                                 | CARD NUME                                                                                                                      | BER:                                                                            |                    |
|                                                 | EXP DATE:                                                                                                                      |                                                                                 |                    |
|                                                 | NAME ON CARD:                                                                                                                  |                                                                                 |                    |
|                                                 | SIGNATURE:                                                                                                                     |                                                                                 |                    |
| D - SPECIAL INSTRUCTIONS                        | TO EXPEDITE YOUR ORDER, YOU CAN PRE-AUTHORIZE TO CHARGE THE BALANCE TO THE CREDIT CARD INFORMATION ABOVE. PLEASE INITIAL HERE: |                                                                                 |                    |
|                                                 | **VARIATIONS                                                                                                                   | BE DYED TO MATCH COLOR<br>IN COLOR, TEXTURE AND IRF<br>AL CHARACTERISTICS OF HA | REGULAR WEAVES ARE |