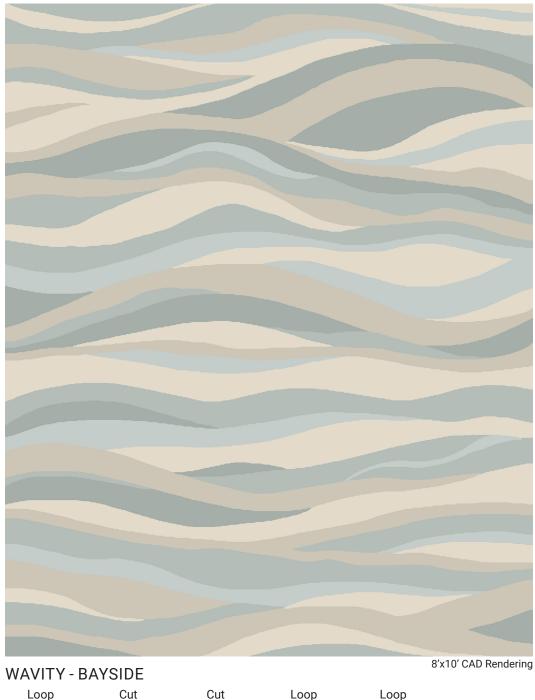

PERFORMANCE | INDOOR • OUTDOOR

**WAVITY - BAYSIDE** 

Colors: PSS004 / PE726SM / PJ814SM / FF01045 / FF01048

Hand Tufted in India, 100% PET Yarn

Made to order. Customize using over 80 standard colors. Strike off in 4-6 weeks. Rug production in 8-12 weeks, depending on size. Additional leadtime of 8-10 weeks for rugs larger than 9ft wide due to necessary sea shipment. Upcharge applies on rugs larger than 14ft wide and/or 20ft long.

FF01048-1P

FF01045-3P

FF01045-2P

PSS004-2P

Cut

PJ814SM-3P FF01048-1P

Loop

PJ814SM-1P FF01048-3P

Loop

PJ814SM-3P PE726SM-1P

Customize using over 80 standard colors

PERFORMANCE | INDOOR • OUTDOOR

Customize using over 80 standard colors

This is a handmade product, variations in overall size up to 3%-5% and texture may occur. Carpet is not guaranteed to match photographic representation.