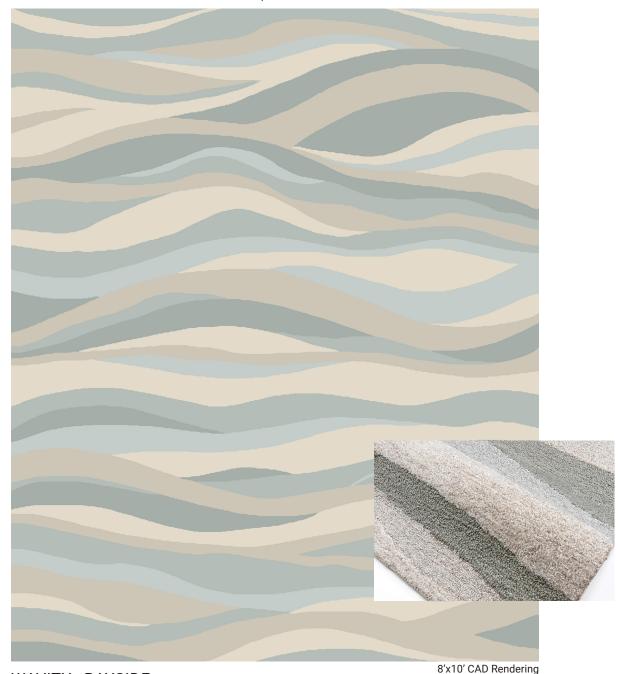

PERFORMANCE | INDOOR • OUTDOOR

**WAVITY - BAYSIDE** 

Colors: PSS004 / PE726SM / PJ814SM / FF01045 / FF01048

Hand Tufted in India, 100% PET Yarn

Made to order. Customize using over 80 standard colors. Strike off in 4-6 weeks. Rug production in 8-12 weeks, depending on size. Additional leadtime of 8-10 weeks for rugs larger than 9ft wide due to necessary sea shipment. Upcharge applies on rugs larger than 14ft wide and/or 20ft long.

Customize using over 80 standard colors

This is a handmade product, variations in overall size up to 3%-5% and texture may occur. Carpet is not guaranteed to match photographic representation.

PERFORMANCE | INDOOR • OUTDOOR