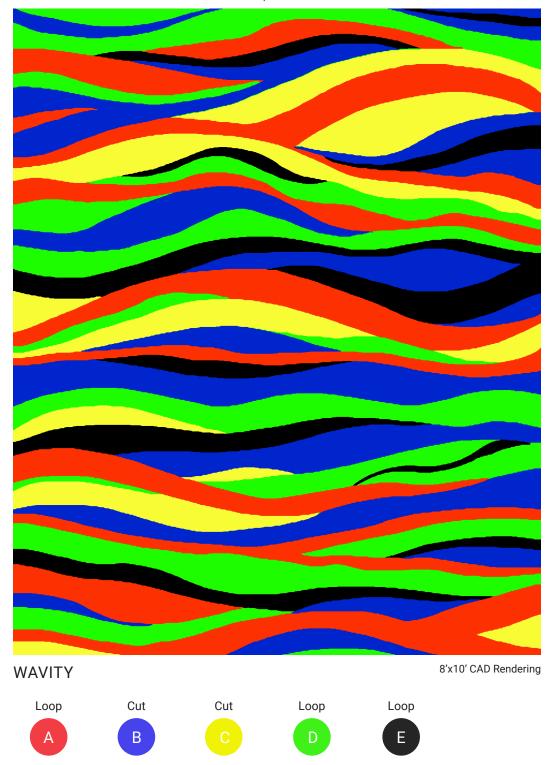

PERFORMANCE | INDOOR • OUTDOOR

**WAVITY - BAYSIDE** 

Colors: PSS004 / PE726SM / PJ814SM / FF01045 / FF01048

Hand Tufted in India, 100% PET Yarn

Made to order. Customize using over 80 standard colors. Strike off in 4-6 weeks. Rug production in 8-12 weeks, depending on size. Additional leadtime of 8-10 weeks for rugs larger than 9ft wide due to necessary sea shipment. Upcharge applies on rugs larger than 14ft wide and/or 20ft long.

Customize using over 80 standard colors

This is a handmade product, variations in overall size up to 3%-5% and texture may occur. Carpet is not guaranteed to match photographic representation.

PERFORMANCE | INDOOR • OUTDOOR

FF01048-1P

FF01045-3P

FF01045-2P

PSS004-2P

Cut

PJ814SM-3P FF01048-1P

Loop

PJ814SM-1P FF01048-3P

Loop

PJ814SM-3P PE726SM-1P

Customize using over 80 standard colors

PERFORMANCE | INDOOR • OUTDOOR

Customize using over 80 standard colors

This is a handmade product, variations in overall size up to 3%-5% and texture may occur. Carpet is not guaranteed to match photographic representation.