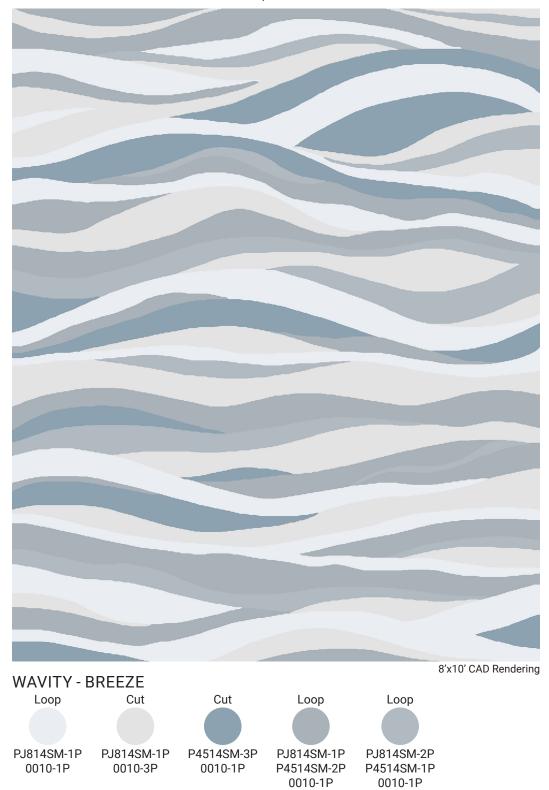

PERFORMANCE | INDOOR • OUTDOOR

8'x10' CAD Rendering

**WAVITY - BREEZE** 

Colors: 0010 / P4514SM / PJ814SM

Hand Tufted in India, 100% PET Yarn

Made to order. Customize using over 80 standard colors. Strike off in 4-6 weeks. Rug production in 8-12 weeks, depending on size. Additional leadtime of 8-10 weeks for rugs larger than 9ft wide due to necessary sea shipment. Upcharge applies on rugs larger than 14ft wide and/or 20ft long.