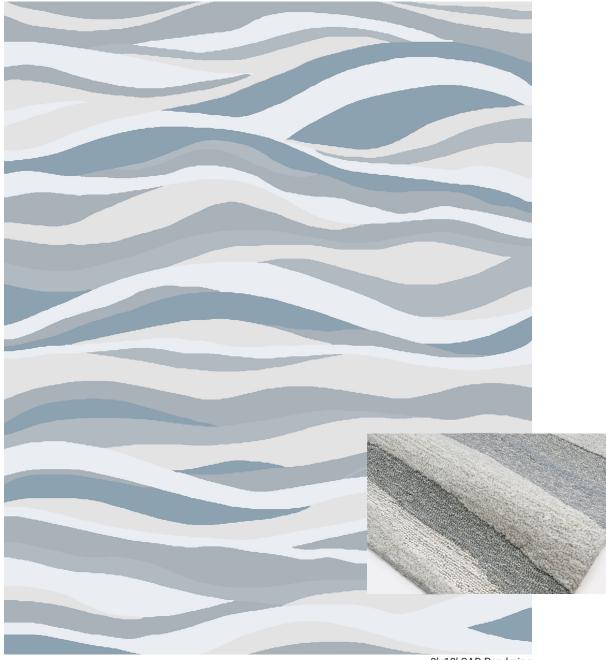

PERFORMANCE | INDOOR • OUTDOOR

8'x10' CAD Rendering

**WAVITY - BREEZE** 

Colors: 0010 / P4514SM / PJ814SM

Hand Tufted in India, 100% PET Yarn

Made to order. Customize using over 80 standard colors. Strike off in 4-6 weeks. Rug production in 8-12 weeks, depending on size. Additional leadtime of 8-10 weeks for rugs larger than 9ft wide due to necessary sea shipment. Upcharge applies on rugs larger than 14ft wide and/or 20ft long.