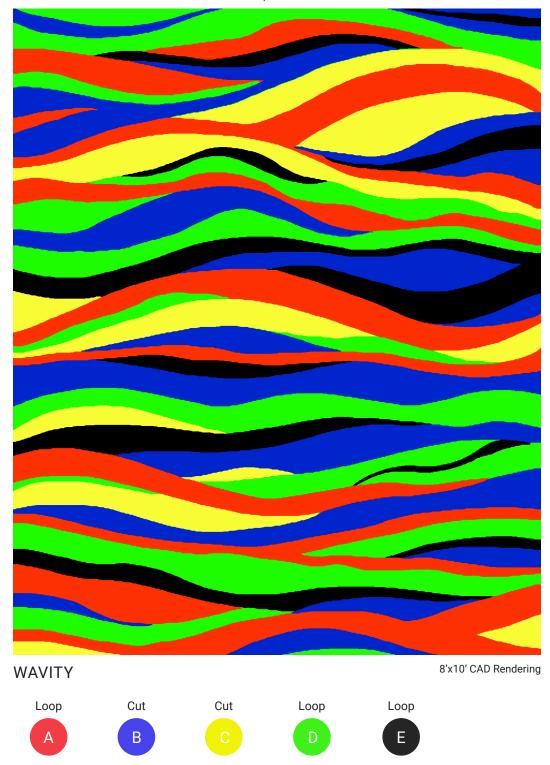

PERFORMANCE | INDOOR • OUTDOOR

8'x10' CAD Rendering

**WAVITY - BREEZE** 

Colors: 0010 / P4514SM / PJ814SM

Hand Tufted in India, 100% PET Yarn

Made to order. Customize using over 80 standard colors. Strike off in 4-6 weeks. Rug production in 8-12 weeks, depending on size. Additional leadtime of 8-10 weeks for rugs larger than 9ft wide due to necessary sea shipment. Upcharge applies on rugs larger than 14ft wide and/or 20ft long.