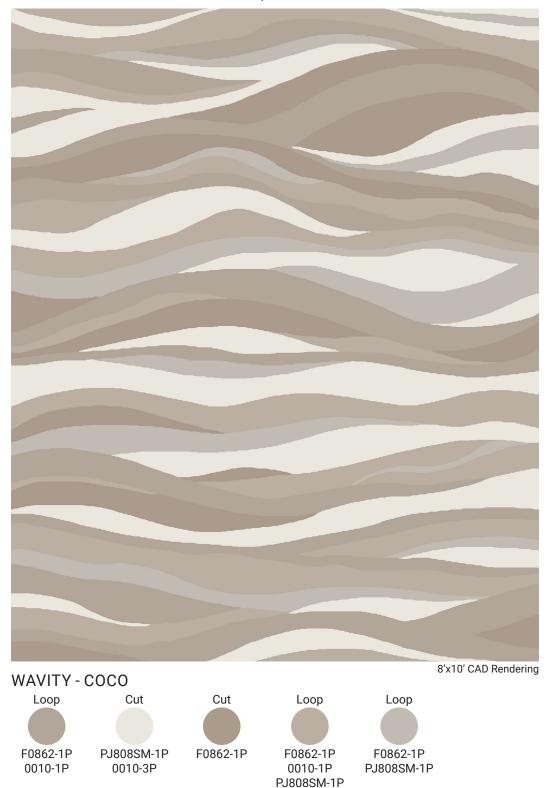

PERFORMANCE | INDOOR • OUTDOOR

8'x10' CAD Rendering

WAVITY - COCO

Colors: 0010 / F0862 / PJ808SM

Hand Tufted in India, 100% PET Yarn

Made to order. Customize using over 80 standard colors. Strike off in 4-6 weeks. Rug production in 8-12 weeks, depending on size. Additional leadtime of 8-10 weeks for rugs larger than 9ft wide due to necessary sea shipment. Upcharge applies on rugs larger than 14ft wide and/or 20ft long.

Customize using over 80 standard colors

This is a handmade product, variations in overall size up to 3%-5% and texture may occur. Carpet is not guaranteed to match photographic representation.

PERFORMANCE | INDOOR • OUTDOOR

Customize using over 80 standard colors

PERFORMANCE | INDOOR • OUTDOOR

Customize using over 80 standard colors

This is a handmade product, variations in overall size up to 3%-5% and texture may occur. Carpet is not guaranteed to match photographic representation.