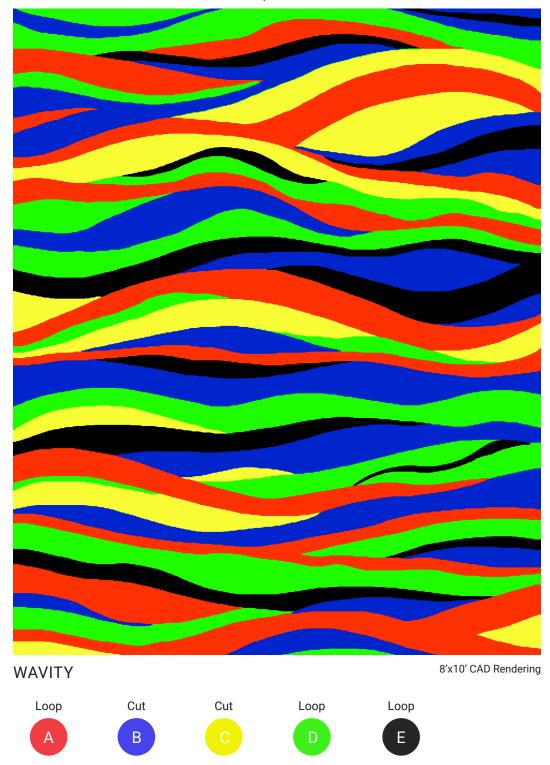

PERFORMANCE | INDOOR • OUTDOOR

8'x10' CAD Rendering

WAVITY - COCO

Colors: 0010 / F0862 / PJ808SM

Hand Tufted in India, 100% PET Yarn

Made to order. Customize using over 80 standard colors. Strike off in 4-6 weeks. Rug production in 8-12 weeks, depending on size. Additional leadtime of 8-10 weeks for rugs larger than 9ft wide due to necessary sea shipment. Upcharge applies on rugs larger than 14ft wide and/or 20ft long.

Customize using over 80 standard colors

This is a handmade product, variations in overall size up to 3%-5% and texture may occur. Carpet is not guaranteed to match photographic representation.

PERFORMANCE | INDOOR • OUTDOOR

Customize using over 80 standard colors

PERFORMANCE | INDOOR • OUTDOOR

Customize using over 80 standard colors

This is a handmade product, variations in overall size up to 3%-5% and texture may occur. Carpet is not guaranteed to match photographic representation.