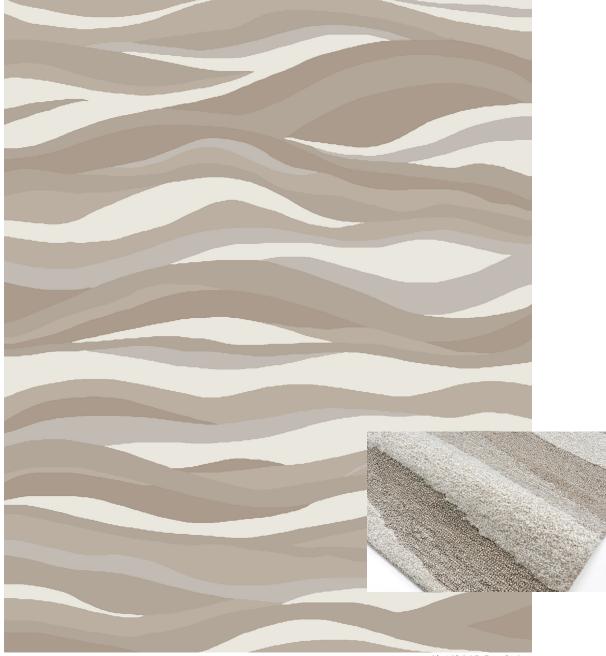

PERFORMANCE | INDOOR • OUTDOOR

8'x10' CAD Rendering

WAVITY - COCO

Colors: 0010 / F0862 / PJ808SM

Hand Tufted in India, 100% PET Yarn

Made to order. Customize using over 80 standard colors. Strike off in 4-6 weeks. Rug production in 8-12 weeks, depending on size. Additional leadtime of 8-10 weeks for rugs larger than 9ft wide due to necessary sea shipment. Upcharge applies on rugs larger than 14ft wide and/or 20ft long.

Customize using over 80 standard colors

This is a handmade product, variations in overall size up to 3%-5% and texture may occur. Carpet is not guaranteed to match photographic representation.

PERFORMANCE | INDOOR • OUTDOOR

Customize using over 80 standard colors

PERFORMANCE | INDOOR • OUTDOOR

Customize using over 80 standard colors

This is a handmade product, variations in overall size up to 3%-5% and texture may occur. Carpet is not guaranteed to match photographic representation.