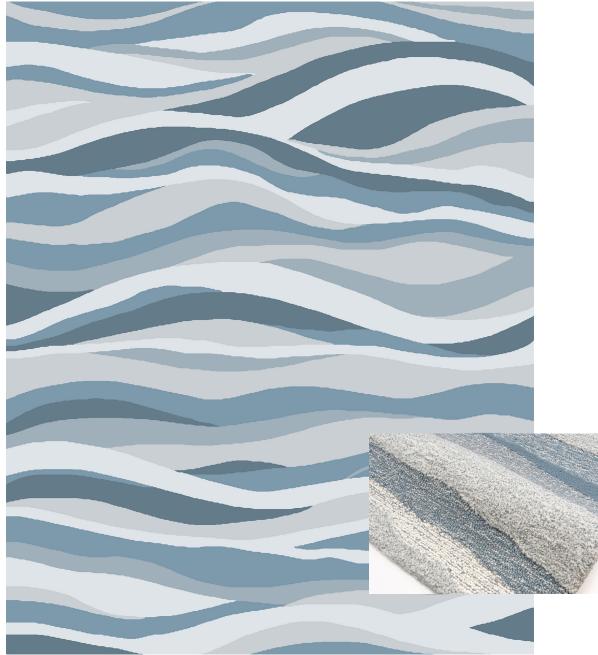

PERFORMANCE | INDOOR • OUTDOOR

WAVITY - LAKE Colors: 0010 / P4514SM / P4290SM

8'x10' CAD Rendering

Hand Tufted in India, 100% PET Yarn

Made to order. Customize using over 80 standard colors. Strike off in 4-6 weeks. Rug production in 8-12 weeks, depending on size. Additional leadtime of 8-10 weeks for rugs larger than 9ft wide due to necessary sea shipment. Upcharge applies on rugs larger than 14ft wide and/or 20ft long.

Customize using over 80 standard colors

This is a handmade product, variations in overall size up to 3%-5% and texture may occur. Carpet is not guaranteed to match photographic representation.

kravetcarpet® US 800 648 5728 ext. 2536 Fax 516 293 1734 Canada 800 535 3258 kravet.com/carpet