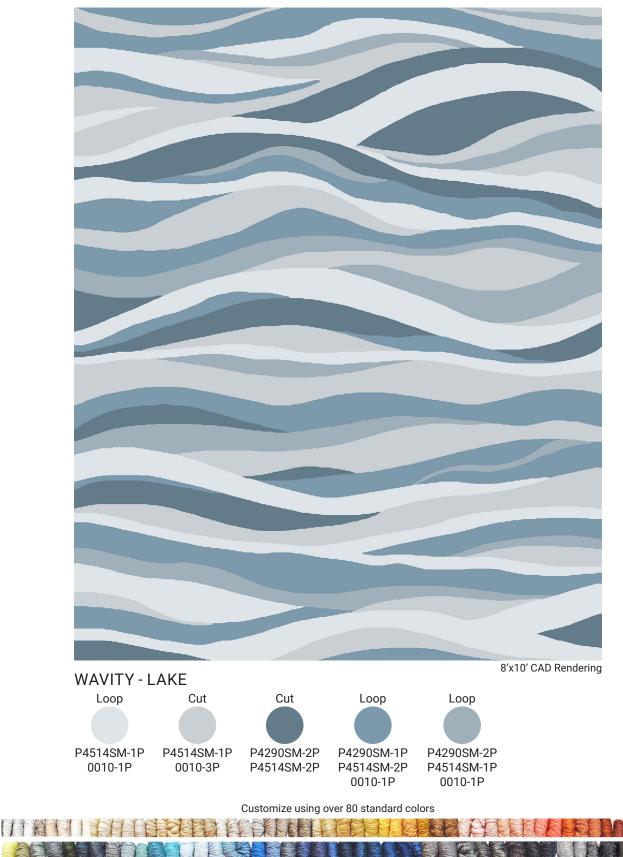

PERFORMANCE | INDOOR • OUTDOOR

WAVITY - LAKE Colors: 0010 / P4514SM / P4290SM

8'x10' CAD Rendering

Hand Tufted in India, 100% PET Yarn

Made to order. Customize using over 80 standard colors. Strike off in 4-6 weeks. Rug production in 8-12 weeks, depending on size. Additional leadtime of 8-10 weeks for rugs larger than 9ft wide due to necessary sea shipment. Upcharge applies on rugs larger than 14ft wide and/or 20ft long.

#### C - COLORS

SAME AS SAMPLE

AMPLE COLOR: LAKE

CUSTOM COLOR: PLEASE SEE PREVIOUS PAGE FOR CONSTRUCTION

AND PLACEMENT. SPECIFY COLOR NUMBERS BELOW.