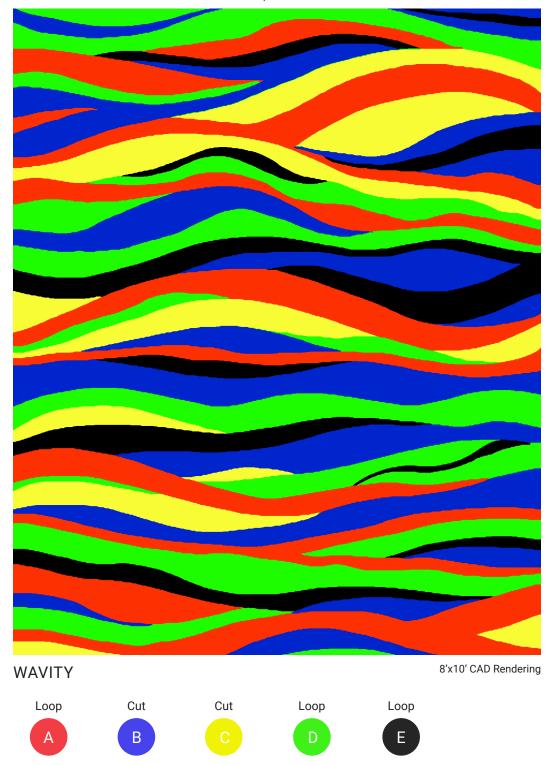

PERFORMANCE | INDOOR • OUTDOOR

WAVITY - LATTE

Colors: 0010 / FF01045 / P5909SM

Hand Tufted in India, 100% PET Yarn

Made to order. Customize using over 80 standard colors. Strike off in 4-6 weeks. Rug production in 8-12 weeks, depending on size. Additional leadtime of 8-10 weeks for rugs larger than 9ft wide due to necessary sea shipment. Upcharge applies on rugs larger than 14ft wide and/or 20ft long.

0010-1P

FF01045-1P

0010-3P FF01045-1P

P5909SM-2P FF01045-2P

0010-1P

P5909SM-1P FF01045-2P

0010-1P P5909SM-2P FF01045-1P

Customize using over 80 standard colors

PERFORMANCE | INDOOR • OUTDOOR

Customize using over 80 standard colors

This is a handmade product, variations in overall size up to 3%-5% and texture may occur. Carpet is not guaranteed to match photographic representation.