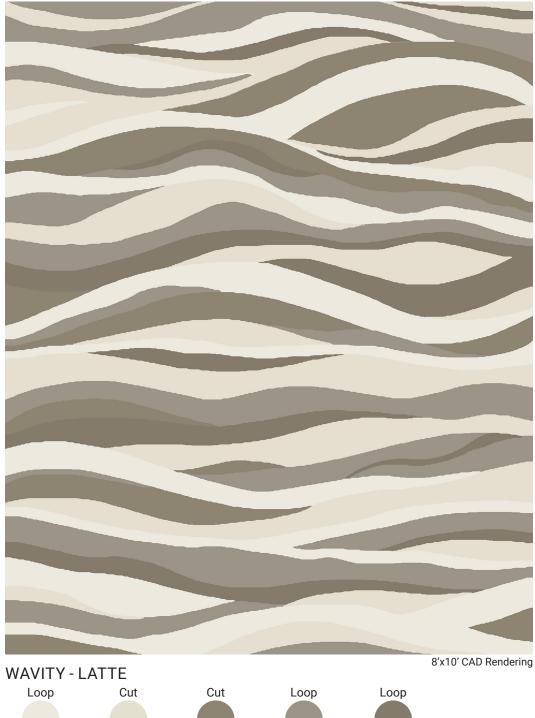

PERFORMANCE | INDOOR • OUTDOOR

WAVITY - LATTE

Colors: 0010 / FF01045 / P5909SM

Hand Tufted in India, 100% PET Yarn

Made to order. Customize using over 80 standard colors. Strike off in 4-6 weeks. Rug production in 8-12 weeks, depending on size. Additional leadtime of 8-10 weeks for rugs larger than 9ft wide due to necessary sea shipment. Upcharge applies on rugs larger than 14ft wide and/or 20ft long.

Customize using over 80 standard colors

This is a handmade product, variations in overall size up to 3%-5% and texture may occur. Carpet is not guaranteed to match photographic representation.

PERFORMANCE | INDOOR • OUTDOOR

PERFORMANCE | INDOOR • OUTDOOR

Customize using over 80 standard colors

This is a handmade product, variations in overall size up to 3%-5% and texture may occur. Carpet is not guaranteed to match photographic representation.