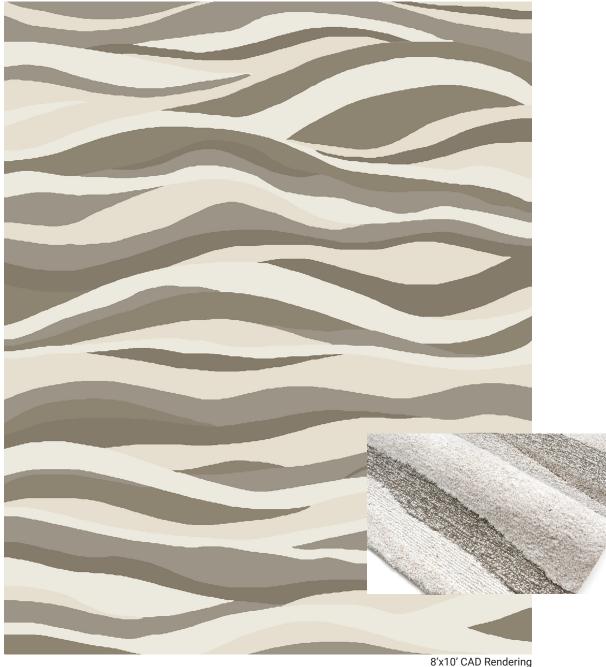

PERFORMANCE | INDOOR • OUTDOOR

WAVITY - LATTE

Colors: 0010 / FF01045 / P5909SM

Hand Tufted in India, 100% PET Yarn

Made to order. Customize using over 80 standard colors. Strike off in 4-6 weeks. Rug production in 8-12 weeks, depending on size. Additional leadtime of 8-10 weeks for rugs larger than 9ft wide due to necessary sea shipment. Upcharge applies on rugs larger than 14ft wide and/or 20ft long.

Customize using over 80 standard colors

This is a handmade product, variations in overall size up to 3%-5% and texture may occur. Carpet is not guaranteed to match photographic representation.

PERFORMANCE | INDOOR • OUTDOOR