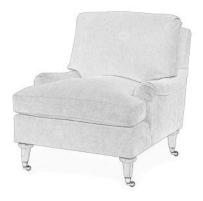

## Brunschwig & Fils

Jacob Chair and Ottoman

| JACOB CHAIR AND OTTOMAN | OW | OD | ОН   | AH | SH | SD   |
|-------------------------|----|----|------|----|----|------|
| BR-2545.Chair           | 32 | 39 | 35.5 | 24 | 18 | 23.5 |
| BR-2547OTT.Ottoman      | 28 | 22 | 17.5 |    |    |      |

## Jacob Chair

|            | BR-2545.Chair                                                                                                                  |
|------------|--------------------------------------------------------------------------------------------------------------------------------|
| Dimensions | 320W 390D 35.50H 24AH 18SH 23.5SD                                                                                              |
| Standards  | Loose Knife Edge Back<br>English Arm<br>Turned Leg with Caster- Antique Brass,<br>Bright Brass, or Polished Nickel<br>Weltless |
| СОМ        | 10.50 yards (54" wide, plain)                                                                                                  |