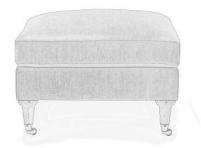

## Brunschwig & Fils

Jacob Chair and Ottoman

| JACOB CHAIR AND OTTOMAN | OW | OD | ОН   | AH | SH | SD   |
|-------------------------|----|----|------|----|----|------|
| BR-2545.Chair           | 32 | 39 | 35.5 | 24 | 18 | 23.5 |
| BR-2547OTT.Ottoman      | 28 | 22 | 17.5 |    |    |      |

## Jacob Ottoman

|            | BR-2547OTT.Ottoman                                                                   |
|------------|--------------------------------------------------------------------------------------|
| Dimensions | 28ow 22od 17.5oн                                                                     |
| Standards  | Turned Leg with Caster- Antique Brass,<br>Bright Brass or Polished Nickel<br>Weltess |
| COM        | 3.50 yards (54" wide, plain)                                                         |