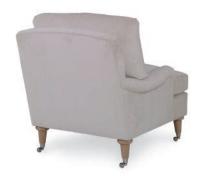

## Brunschwig & Fils

Jacob Chair and Ottoman

| JACOB CHAIR AND OTTOMAN | OW | OD | ОН   | AH | SH | SD   |
|-------------------------|----|----|------|----|----|------|
| BR-2545.Chair           | 32 | 39 | 35.5 | 24 | 18 | 23.5 |
| BR-2547OTT.Ottoman      | 28 | 22 | 17.5 |    |    |      |

## Jacob Chair

|            | BR-2545.Chair                                                                                                                  |
|------------|--------------------------------------------------------------------------------------------------------------------------------|
| Dimensions | 320W 390D 35.50H 24AH 18SH 23.5SD                                                                                              |
| Standards  | Loose Knife Edge Back<br>English Arm<br>Turned Leg with Caster- Antique Brass,<br>Bright Brass, or Polished Nickel<br>Weltless |
| СОМ        | 10.50 yards (54" wide, plain)                                                                                                  |