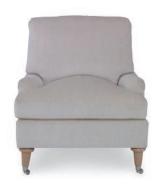

## Brunschwig & Fils

Jacob Chair and Ottoman

| JACOB CHAIR AND OTTOMAN | OW | OD | ОН   | AH | SH | SD   |
|-------------------------|----|----|------|----|----|------|
| BR-2545.Chair           | 32 | 39 | 35.5 | 24 | 18 | 23.5 |
| BR-2547OTT.Ottoman      | 28 | 22 | 17.5 |    |    |      |

## Jacob Chair

|            | BR-2545.Chair                                                                                                                  |
|------------|--------------------------------------------------------------------------------------------------------------------------------|
| Dimensions | 320W 390D 35.50H 24AH 18SH 23.5SD                                                                                              |
| Standards  | Loose Knife Edge Back<br>English Arm<br>Turned Leg with Caster- Antique Brass,<br>Bright Brass, or Polished Nickel<br>Weltless |
| СОМ        | 10.50 yards (54" wide, plain)                                                                                                  |