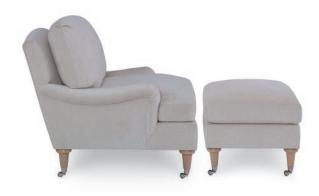

## Brunschwig & Fils

Jacob Chair and Ottoman

| JACOB CHAIR AND OTTOMAN | OW | OD | ОН   | AH | SH | SD   |
|-------------------------|----|----|------|----|----|------|
| BR-2545.Chair           | 32 | 39 | 35.5 | 24 | 18 | 23.5 |
| BR-2547OTT.Ottoman      | 28 | 22 | 17.5 |    |    |      |

## Jacob Chair

|            | BR-2545.Chair                                                                                                                  |
|------------|--------------------------------------------------------------------------------------------------------------------------------|
| Dimensions | 320W 390D 35.50H 24AH 18SH 23.5SD                                                                                              |
| Standards  | Loose Knife Edge Back<br>English Arm<br>Turned Leg with Caster- Antique Brass,<br>Bright Brass, or Polished Nickel<br>Weltless |
| СОМ        | 10.50 yards (54" wide, plain)                                                                                                  |

## Jacob Ottoman

|            | BR-2547OTT.Ottoman                                                                   |
|------------|--------------------------------------------------------------------------------------|
| Dimensions | 28ow 22od 17.5oн                                                                     |
| Standards  | Turned Leg with Caster- Antique Brass,<br>Bright Brass or Polished Nickel<br>Weltess |
| COM        | 3.50 yards (54" wide, plain)                                                         |