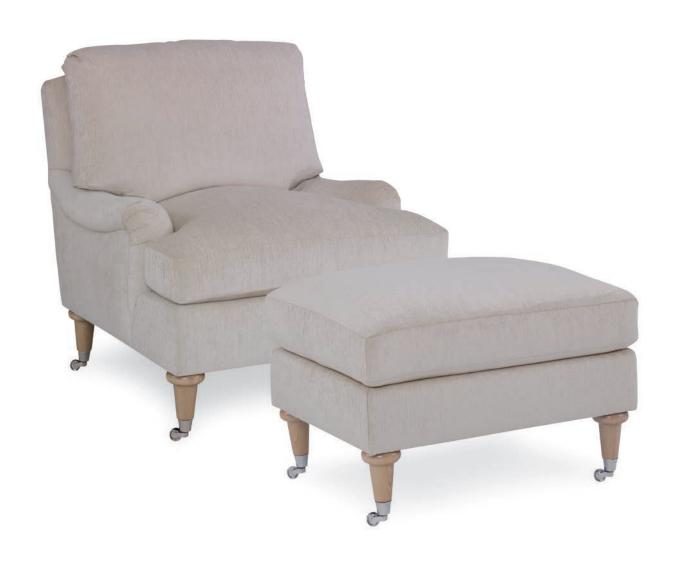

## Brunschwig & Fils

Jacob Chair and Ottoman

| JACOB CHAIR AND OTTOMAN | OW | OD | ОН   | AH | SH | SD   |
|-------------------------|----|----|------|----|----|------|
| BR-2545.Chair           | 32 | 39 | 35.5 | 24 | 18 | 23.5 |
| BR-2547OTT.Ottoman      | 28 | 22 | 17.5 |    |    |      |

## Jacob Chair

|            | BR-2545.Chair                                                                                                                  |
|------------|--------------------------------------------------------------------------------------------------------------------------------|
| Dimensions | 320W 390D 35.50H 24AH 18SH 23.5SD                                                                                              |
| Standards  | Loose Knife Edge Back<br>English Arm<br>Turned Leg with Caster- Antique Brass,<br>Bright Brass, or Polished Nickel<br>Weltless |
| СОМ        | 10.50 yards (54" wide, plain)                                                                                                  |

## Jacob Ottoman

|            | BR-2547OTT.Ottoman                                                                   |
|------------|--------------------------------------------------------------------------------------|
| Dimensions | 28ow 22od 17.5oн                                                                     |
| Standards  | Turned Leg with Caster- Antique Brass,<br>Bright Brass or Polished Nickel<br>Weltess |
| COM        | 3.50 yards (54" wide, plain)                                                         |