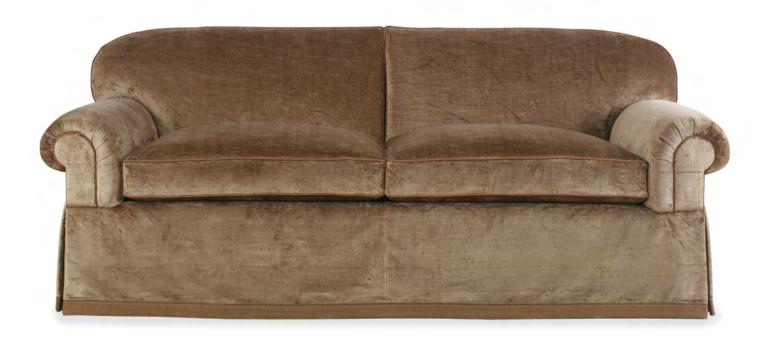

## Brunschwig & Fils

FURNITURE

CAVENDISH TIGHT BACK SOFA

BR-2103.Sofa

Cavendish 60" Tight Back Sofa BR-2101.Sofa

600W 380D 330H 24AH 20SH 21SD 41SW COM 15 Yards (54" Wide, Plain)

Cavendish 70" Tight Back Sofa BR-2102.Sofa

70OW 38OD 33OH 24AH 20SH 21SD 51SW

COM 16 Yards (54" Wide, Plain)

Cavendish 80" Tight Back Sofa BR-2103.Sofa (pictured)

80OW 38OD 33OH 24AH 20SH 21SD 61SW

COM 17 Yards (54" Wide, Plain)

Section Tight Back Waterfall Skirt Welted Option: Kick Pleat Skirt Banding Additional

Cavendish 90" Tight Back Sofa BR-2104.Sofa

90OW 38OD 33OH 24AH 20SH 2ISD 7ISW

COM 18 Yards (54" Wide, Plain)

12 Brunschwig.com