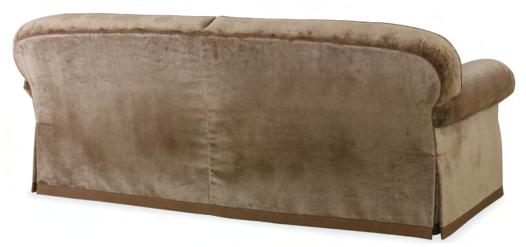

## Brunschwig & Fils

FURNITURE

CAVENDISH TIGHT BACK SOFA

BR-2103.Sofa

Cavendish 60" Tight Back Sofa BR-2101.Sofa

600W 380D 330H 24AH 20SH 21SD 41SW COM 15 Yards (54" Wide, Plain)

Cavendish 70" Tight Back Sofa BR-2102.Sofa

70OW 38OD 33OH 24AH 20SH 21SD 51SW

COM 16 Yards (54" Wide, Plain)

Cavendish 80" Tight Back Sofa BR-2103.Sofa (pictured)

80OW 38OD 33OH 24AH 20SH 21SD 61SW

COM 17 Yards (54" Wide, Plain)

Section Tight Back Waterfall Skirt Welted Option: Kick Pleat Skirt Banding Additional

Cavendish 90" Tight Back Sofa BR-2104.Sofa

90OW 38OD 33OH 24AH 20SH 2ISD 7ISW

COM 18 Yards (54" Wide, Plain)

12 Brunschwig.com