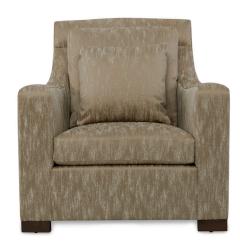

### DG-50422 BOND STREET COUPE CLUB CHAIR

34.5"W X 41"D X 33.5"H 24.5"AH, 17"SH COM: 11.5 Yards Plain Goods

COL: 207 Sq. Ft. Full Hide