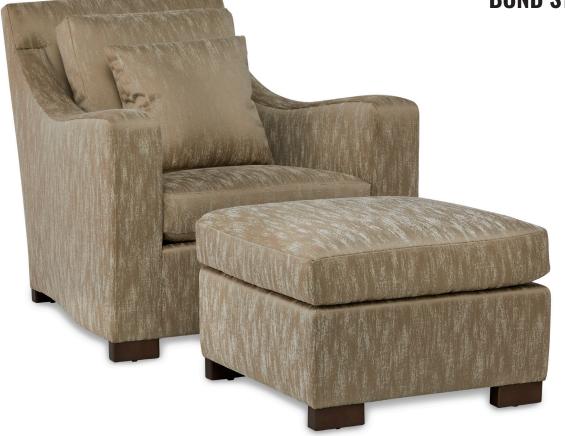

# **BOND STREET COUPE CLUB CHAIR AND OTTOMAN**

DG-50422 | DG-50421

Infused with comfort and grace, the Bond Street collection boasts artful lines and subtle fluidity. A timeless and uncompromising collection.

### DG-50422 BOND STREET COUPE CLUB CHAIR

34.5"W X 41"D X 33.5"H 24.5"AH, 17"SH COM: 11.5 Yards Plain Goods

COL: 207 Sq. Ft. Full Hide

## DG-50421 BOND STREET COUPE OTTOMAN

24"W X 23"D X 17"H COM: 3.5 Yards Plain Goods COL: 63 Sq. Ft. Full Hide