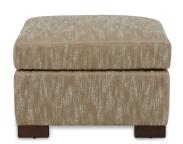

## DG-50421 BOND STREET COUPE OTTOMAN

24"W X 23"D X 17"H COM: 3.5 Yards Plain Goods COL: 63 Sq. Ft. Full Hide