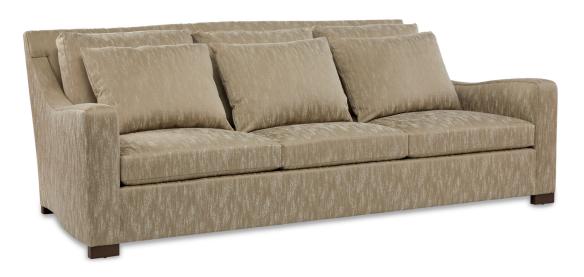

## **BOND STREET COUPE SOFA**

DG-50424

Comfort and elegance abound in this fully upholstered sofa with loose seat cushions. The fluid shape is appropriate for any enviornment.

## DG-50424 BOND STREET COUPE SOFA

94.5"W X 41.5"D X 35.5"H 24.5"AH, 17"SH COM: 23 Yards Plain Goods COL: 414 Sq. Ft. Full Hide

Fully upholstered sofa with three loose seat cushions, three loose back cushions, and three accent pillows (25"W x 17"H). Comes standard without welt. Available in all standard and premium finishes on maple and metal finishes.