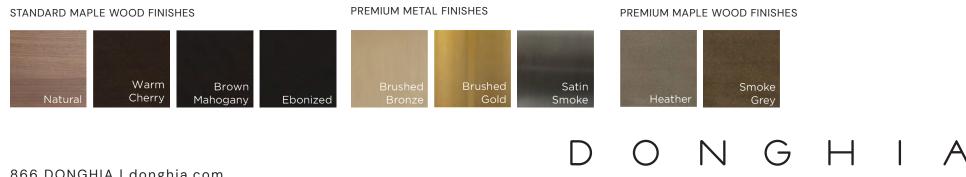

## DG-50424 BOND STREET COUPE SOFA

94.5"W X 41.5"D X 35.5"H 24.5"AH, 17"SH COM: 23 Yards Plain Goods COL: 414 Sq. Ft. Full Hide

Fully upholstered sofa with three loose seat cushions, three loose back cushions, and three accent pillows (25"W x 17"H). Comes standard without welt. Available in all standard and premium finishes on maple and metal finishes.

## DG-50264 BOND STREET SOFA

96.5"W X 48"D X 35.5"H 24.5"AH, 17"SH COM: 23.5 Yards Plain Goods COL: 423 Sq. Ft. Full Hide

Fully upholstered sofa with three loose seat cushions, three loose back cushions, and three accent pillows (25.5"W x 20.5"H). Comes standard without welt. Available in all standard and premium finishes on maple and metal finishes.