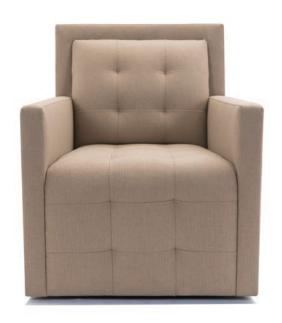

## CARY CLUB CHAIR & OTTOMAN DG-50551 | DG-50552

Luxurious and elegant, Cary is the masculine partner to the graceful and feminine Lana Chair. Cary makes an impression in its strong lines and, like all Donghia pieces, offers unparalleled comfort and quality.

Fully upholstered club chair with square seaming detail and shallow tufting on tight seat and back. Maple plinth base in Brown Mahogany is standard. Available option of swivel base with upcharge.

Fully upholstered ottoman with square seaming detail and shallow tufting on a tight seat. Comes standard without welt on a concealed maple wood base finished in Brown Mahogany.

## DG-50551 CARY CLUB CHAIR

28.5"W x 32.5"D x 32.25"H 17.5"SH, 21"SD, 24"AH COM: 7 Yards 54" Plain Goods COL: 126 Sq. Ft. Leather