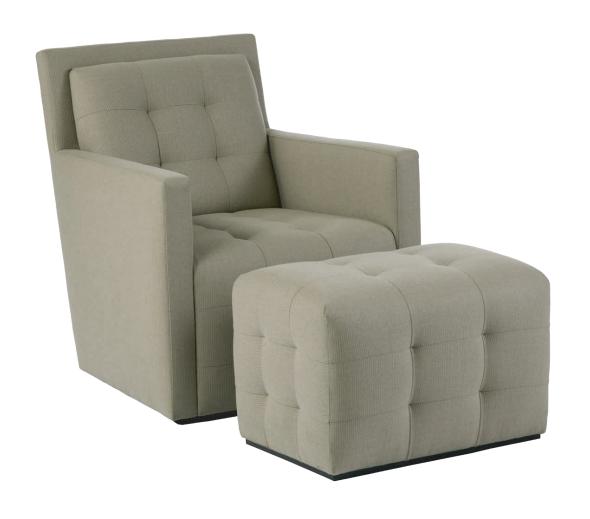

## CARY CLUB CHAIR & OTTOMAN DG-50551 | DG-50552

Luxurious and elegant, Cary is the masculine partner to the graceful and feminine Lana Chair. Cary makes an impression in its strong lines and, like all Donghia pieces, offers unparalleled comfort and quality.

Fully upholstered club chair with square seaming detail and shallow tufting on tight seat and back. Maple plinth base in Brown Mahogany is standard. Available option of swivel base with upcharge.

Fully upholstered ottoman with square seaming detail and shallow tufting on a tight seat. Comes standard without welt on a concealed maple wood base finished in Brown Mahogany.

## DG-50551 CARY CLUB CHAIR

28.5"W x 32.5"D x 32.25"H 17.5"SH, 21"SD, 24"AH COM: 7 Yards 54" Plain Goods COL: 126 Sq. Ft. Leather

## DG-50552 CARY OTTOMAN

23.5"W x 18"D x 17"H COM: 2.5 Yards 54" Plain Goods COL: 45 Sq. Ft. Leather