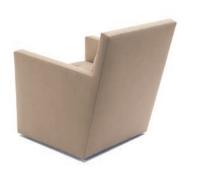

## CARY CLUB CHAIR & OTTOMAN DG-50551 | DG-50552

Luxurious and elegant, Cary is the masculine partner to the graceful and feminine Lana Chair. Cary makes an impression in its strong lines and, like all Donghia pieces, offers unparalleled comfort and quality.

Fully upholstered club chair with square seaming detail and shallow tufting on tight seat and back. Maple plinth base in Brown Mahogany is standard. Available option of swivel base with upcharge.

Fully upholstered ottoman with square seaming detail and shallow tufting on a tight seat. Comes standard without welt on a concealed maple wood base finished in Brown Mahogany.

## DG-50551 CARY CLUB CHAIR

28.5"W x 32.5"D x 32.25"H 17.5"SH, 21"SD, 24"AH COM: 7 Yards 54" Plain Goods COL: 126 Sq. Ft. Leather