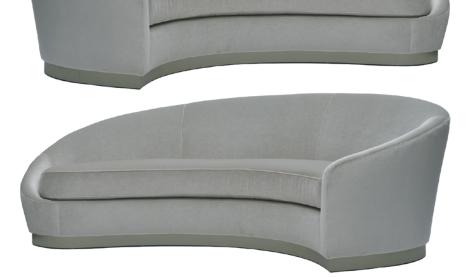

#### UPHOLSTERY NOTE: Fabric will be railroaded.

RIGHT ARM FACING SOFA

LEFT ARM FACING SOFA

DONGHIA