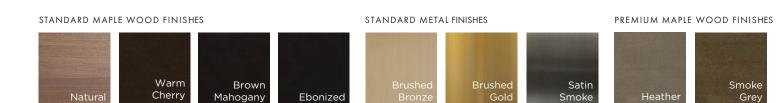

Seat cushion is premium fiber/foam construction with no feather or down. Available in standard maple finishes and metal finishes.