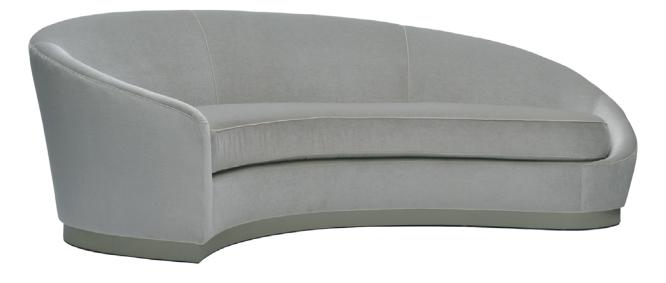

## CURVE SOFA DG-50678LAF/RAF

Upholstered sofa with tight back and loose non-reversible bench cushion on a plinth base. Comes standard with welt along the back, down the front arms, on the seat cushion, and at the seam details on the inside back.

Seat cushion is premium fiber/foam construction with no feather or down. Available in standard maple finishes and metal finishes.

### DG-50678LAF CURVE LEFT SOFA

100"W x 52.5"D x 35"H 18"SH, 22.5-24.5"SD COM: 21 Yards 54" Plain Goods COL: 378 Sq. Ft. Leather

### DG-50678RAF CURVE RIGHT SOFA

100"W x 52.5"D x 35"H 18"SH, 22.5-24.5"SD COM: 21 Yards 54" Plain Goods COL: 378 Sq. Ft. Leather