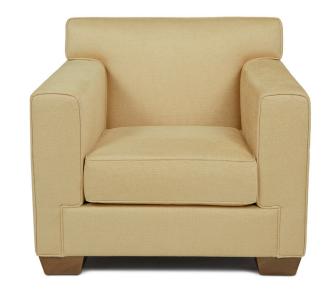

## **DIVAN CHAIR**

DG-50837

As one of the first icons introduced with Donghia Furniture, the Divan chair showcases both soft lines and an over scaled appearance in keeping with the design doctrine of Angelo Donghia himself. The chair's simple shape is further defined by welt and upholstery details allowing for greater versatility throughout the design spectrum.

## DG-50837 DIVAN CHAIR

35.5"W x 36.5"D x 30.5"H 16.5"SH, 24"SD, 25.5"AH COM: 8 Yards 54" Plain Goods COL: 150 Sq. Ft. Leather

Fully upholstered chair with loose seat cushion. Comes standard with welt.

STANDARD MAPLE WOOD FINISHES