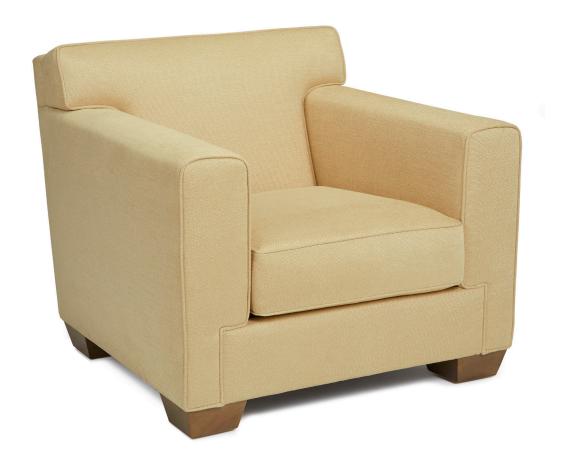

## **DIVAN CHAIR**

DG-50837

As one of the first icons introduced with Donghia Furniture, the Divan chair showcases both soft lines and an over scaled appearance in keeping with the design doctrine of Angelo Donghia himself. The chair's simple shape is further defined by welt and upholstery details allowing for greater versatility throughout the design spectrum.

## DG-50837 DIVAN CHAIR

35.5"W x 36.5"D x 30.5"H 16.5"SH, 24"SD, 25.5"AH COM: 8 Yards 54" Plain Goods COL: 150 Sq. Ft. Leather

Fully upholstered chair with loose seat cushion. Comes standard with welt.

STANDARD MAPLE WOOD FINISHES