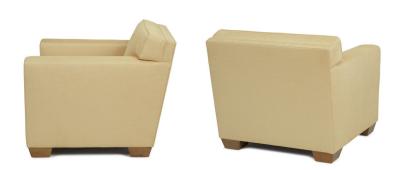

## **DIVAN CHAIR**

DG-50837

As one of the first icons introduced with Donghia Furniture, the Divan chair showcases both soft lines and an over scaled appearance in keeping with the design doctrine of Angelo Donghia himself. The chair's simple shape is further defined by welt and upholstery details allowing for greater versatility throughout the design spectrum.

## DG-50837 DIVAN CHAIR

35.5"W x 36.5"D x 30.5"H 16.5"SH, 24"SD, 25.5"AH COM: 8 Yards 54" Plain Goods COL: 150 Sq. Ft. Leather

Fully upholstered chair with loose seat cushion. Comes standard with welt.

STANDARD MAPLE WOOD FINISHES