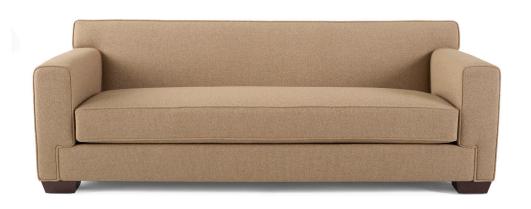

## **DIVAN SOFA**

DG-50838

Coinciding with the launch of the Donghia Furniture Company, the Divan collection was originally introduced in 1984. Pulled from the archives, the iconic Divan sofa has been reintroduced. With its soft lines and over-scaled appearance the Divan sofa is characteristic of Angelo Donghia's furniture designs. The sofas' simple shape, defined by welt and upholstery details allows for greater versatility within various design spectrums.

## DG-50838 DIVAN SOFA

88"W x 36.5"D x 30.5"H 16.5"SH, 24"SD, 25.5"AH COM: 18 Yards 54" Plain Goods COL: 325 Sq. Ft. Leather

Fully upholstered sofa with loose seat cushion. Comes standard with welt.