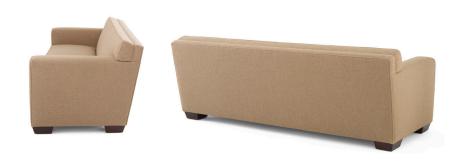

## **DIVAN SOFA**

DG-50838

Coinciding with the launch of the Donghia Furniture Company, the Divan collection was originally introduced in 1984. Pulled from the archives, the iconic Divan sofa has been reintroduced. With its soft lines and over-scaled appearance the Divan sofa is characteristic of Angelo Donghia's furniture designs. The sofas' simple shape, defined by welt and upholstery details allows for greater versatility within various design spectrums.

## DG-50838 DIVAN SOFA

88"W x 36.5"D x 30.5"H 16.5"SH, 24"SD, 25.5"AH COM: 18 Yards 54" Plain Goods COL: 325 Sq. Ft. Leather

Fully upholstered sofa with loose seat cushion. Comes standard with welt.