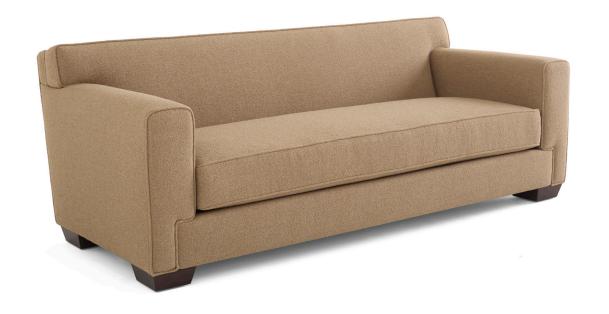

## **DIVAN SOFA**

DG-50838

Coinciding with the launch of the Donghia Furniture Company, the Divan collection was originally introduced in 1984. Pulled from the archives, the iconic Divan sofa has been reintroduced. With its soft lines and over-scaled appearance the Divan sofa is characteristic of Angelo Donghia's furniture designs. The sofas' simple shape, defined by welt and upholstery details allows for greater versatility within various design spectrums.

## DG-50838 DIVAN SOFA

88"W x 36.5"D x 30.5"H 16.5"SH, 24"SD, 25.5"AH COM: 18 Yards 54" Plain Goods COL: 325 Sq. Ft. Leather

Fully upholstered sofa with loose seat cushion. Comes standard with welt.