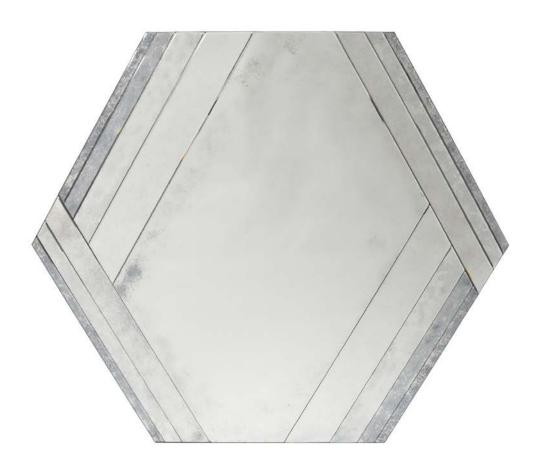

## ETHER MIRROR DG-83750

Hand-made Venetian mirror with antiqued silvering and hand-beveled edge details. The center mirror panel has a light antiqued finish along the perimeter. The outer mirror tiles have a darker antiqued finish.

Antiquing is done by hand; each mirror will have its own individual markings. Further oxidization may happen over time.

DONGHIA

## DG-83750 ETHER MIRROR

60"W x 1.5"D x 52"H

Hand-silvered clear glass in an antiqued finish with a black painted wood back in a matte finish.

This mirror comes standard with wood backing reinforced with steel tubing and hanging holes on all six sides, allowing it to be hung in any direction at 60 degree rotations.