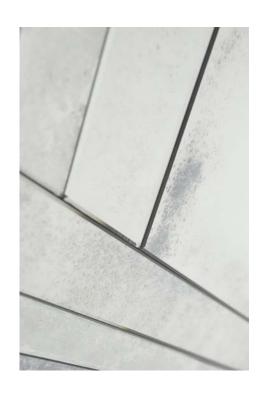

## ETHER MIRROR DG-83750

Hand-made Venetian mirror with antiqued silvering and hand-beveled edge details. The center mirror panel has a light antiqued finish along the perimeter. The outer mirror tiles have a darker antiqued finish.

Antiquing is done by hand; each mirror will have its own individual markings. Further oxidization may happen over time.

DONGHIA