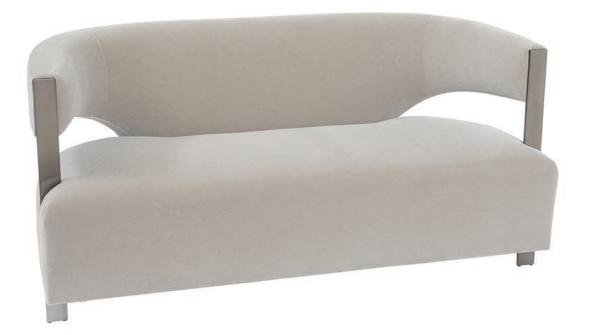

## GISELLE SETTEE DG-50801

A settee influenced by Donghia's beloved Lana Chair, Giselle features a klismos style back supported by front metal arms. Giselle's defined edges make it the center of attention for any space.

Fully upholstered settee with tight back and seat. Front legs and rear plinth base in brushed stainless steel.

## DG-50801 GISELLE SETTEE

66.5"W x 32.75"D x 32.25"H 18.5"SH, 21.5"SD, 31"AH COM: 10 Yards 54" Plain Goods COL: 180 Sq. Ft. Leather

UPHOLSTERY NOTE: In addition to the standard vertical seams at the back, when fabric is applied as "Do Not Railroad," there will be seems that run the depth of the seat and deck.