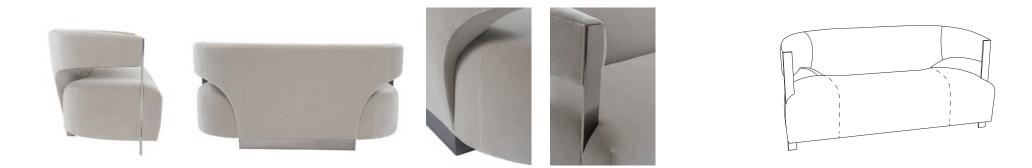

## GISELLE SETTEE DG-50801

A settee influenced by Donghia's beloved Lana Chair, Giselle features a klismos style back supported by front metal arms. Giselle's defined edges make it the center of attention for any space.

Fully upholstered settee with tight back and seat. Front legs and rear plinth base in brushed stainless steel.

## DG-50801 GISELLE SETTEE

66.5"W x 32.75"D x 32.25"H 18.5"SH, 21.5"SD, 31"AH COM: 10 Yards 54" Plain Goods COL: 180 Sq. Ft. Leather

UPHOLSTERY NOTE: In addition to the standard vertical seams at the back, when fabric is applied as "Do Not Railroad," there will be seems that run the depth of the seat and deck.