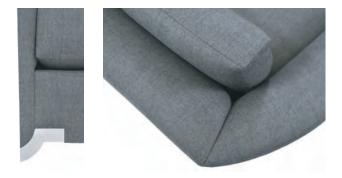

Fully upholstered club chair with a single loose back cushion and loose seat cushion. Comes standard without welt. Seat cushion is premium fiber/foam construction with a feather/down bag for added comfort.