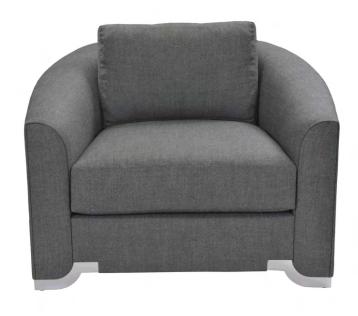

## HALO CLUB CHAIR DG-50692

Designed with unique depth and captivating proportions, Halo envelopes you in endless comfort. Sleek accents of maple or a choice of metal finish are featured at the feet offering a signature motif.

Fully upholstered club chair with a single loose back cushion and loose seat cushion. Comes standard without welt. Seat cushion is premium fiber/foam construction with a feather/down bag for added comfort.