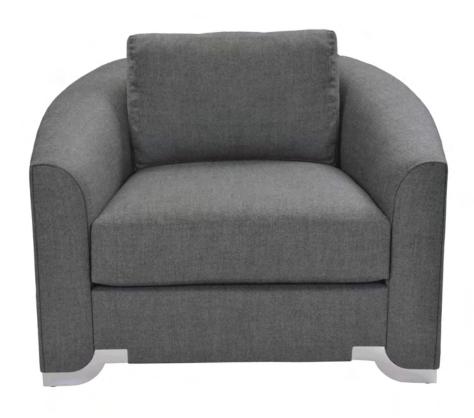

## HALO CLUB CHAIR DG-50692

Designed with unique depth and captivating proportions, Halo envelopes you in endless comfort. Sleek accents of maple or a choice of metal finish are featured at the feet offering a signature motif.

Fully upholstered club chair with a single loose back cushion and loose seat cushion. Comes standard without welt. Seat cushion is premium fiber/foam construction with a feather/down bag for added comfort.