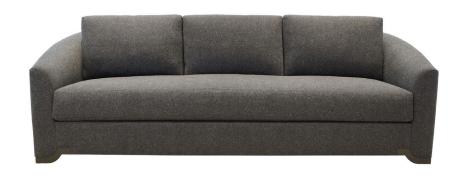

## **HALO COUPE SOFA**

DG-50690

Upholstered Sofa with a standard bench seat cushion and three loose back cushions. Seat cushion is premium fiber/foam construction with a feather/down bag for added comfort. Comes standard without welt. Sleek accents of maple or a choice of metal finish are featured at the feet offering a signature motif.

## DG-50690 HALO COUPE SOFA

94"W x 36.25"D x 31"H 19"SH, 21.5"SD, 22.5" AH COM: 19.5 Yards 54" Plain Goods COL: 351 Sq. Ft. Leather

UPHOLSTERY NOTE: If "Do Not Railroad" is chosen for upholstery, there will be seams on the back cushion and/or bench seat cushion. Railroading is not recommended for certain fabrics such as chenille or pile fabrics due to nap direction.