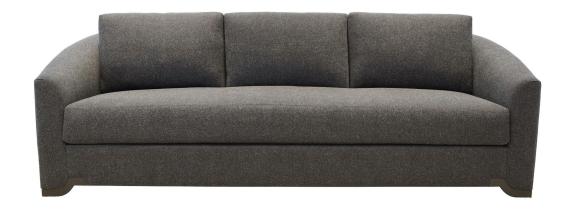

## **HALO COUPE SOFA**

DG-50690

Upholstered Sofa with a standard bench seat cushion and three loose back cushions. Seat cushion is premium fiber/foam construction with a feather/down bag for added comfort. Comes standard without welt. Sleek accents of maple or a choice of metal finish are featured at the feet offering a signature motif.

## DG-50690 HALO COUPE SOFA

94"W x 36.25"D x 31"H 19"SH, 21.5"SD, 22.5" AH COM: 19.5 Yards 54" Plain Goods COL: 351 Sq. Ft. Leather

UPHOLSTERY NOTE: If "Do Not Railroad" is chosen for upholstery, there will be seams on the back cushion and/or bench seat cushion. Railroading is not recommended for certain fabrics such as chenille or pile fabrics due to nap direction.