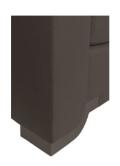

## **HALO COUPE SOFA**

DG-50690

Upholstered Sofa with a standard bench seat cushion and three loose back cushions. Seat cushion is premium fiber/foam construction with a feather/down bag for added comfort. Comes standard without welt. Sleek accents of maple or a choice of metal finish are featured at the feet offering a signature motif.