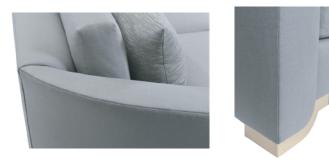

## HALO SOFA DG-50693

Designed with unique depth and captivating proportions, Halo envelopes you in endless comfort. Sleek accents of maple or a choice of metal are featured at the feet offering a signature motif.

## STANDARD MAPLE WOOD FINISHES PREMIUM METAL FINISHES PREMIUM MAPLE WOOD FINISHES PREMIUM PREMIU

DONGHIA