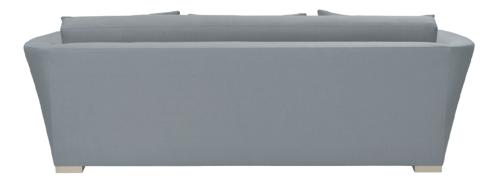

## HALO SOFA DG-50693

Designed with unique depth and captivating proportions, Halo envelopes you in endless comfort. Sleek accents of maple or a choice of metal are featured at the feet offering a signature motif.

Fully upholstered sofa with a single loose back cushion, three seats and three accent pillows (26" x 16"). Comes standard without welt. Seat cushion is premium fiber/foam construction with a feather/down bag for added comfort.

## DG-50693 HALO SOFA

100"W x 42.5"D x 31"H 19"SH, 28.5"SD, 22.5" AH COM: 22 Yards 54" Plain Goods COL: 396 Sq. Ft. Leather

UPHOLSTERY NOTE: If "Do Not Railroad" is chosen for upholstery, there will be seams on the single loose back cushion. Railroading is not recommended for certain fabrics such as chenille or pile fabrics due to nap direction.