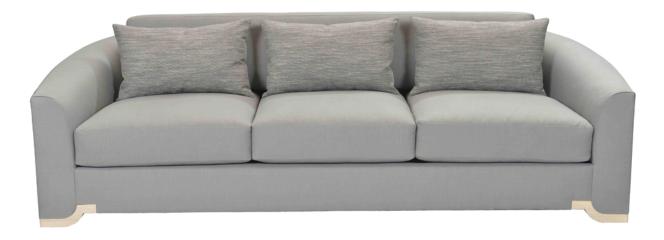

## HALO SOFA DG-50693

Designed with unique depth and captivating proportions, Halo envelopes you in endless comfort. Sleek accents of maple or a choice of metal are featured at the feet offering a signature motif.

Fully upholstered sofa with a single loose back cushion, three seats and three accent pillows (26" x 16"). Comes standard without welt. Seat cushion is premium fiber/foam construction with a feather/down bag for added comfort.

## DG-50693 HALO SOFA

100"W x 42.5"D x 31"H 19"SH, 28.5"SD, 22.5" AH COM: 22 Yards 54" Plain Goods COL: 396 Sq. Ft. Leather

UPHOLSTERY NOTE: If "Do Not Railroad" is chosen for upholstery, there will be seams on the single loose back cushion. Railroading is not recommended for certain fabrics such as chenille or pile fabrics due to nap direction.