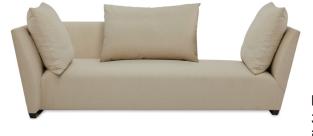

## ISLAND LEFT/RIGHT ARM FACING SOFA

DG-60018LAF/RAF

Both contemporary and classic, this signature Donghia sectional is unfussy, posh, and a revelation of scale and structure. Available as left-arm-facing or right-arm-facing.

## DG-60018LAF/RAF ISLAND SOFA LEFT/RIGHT FACING

100.5"W X 48"D X 30.5"H

16"SH

COM: 17 Yards Plain Goods

COL: 306 Sq. Ft. Full Hide

LEFT FACING

Sofa is constructed and shipped in one piece. We recommend railroading the textile to avoid seams across the deck of the seat. Please note the seat tapers so when using striped fabrics we do not recommend applying the stripes along the length of the seat. Due to the unique shape of the seat, there will be a seam running parallel to the base on the back of the sofa unless 59"W fabric is selected.

82.5"W X 43"D X 30.5"H

16"SH

COM: 16 Yards Plain Goods

COL: 288 Sq. Ft. Full Hide

RIGHT FACING

Fully upholstered sofa/chaise with tight partial back, tight seat, two loose pillows (one large at 27"W x 27"H and one small at 21"W x 21"H), and plinth feet. Comes standard without welt. Available in all standard, premium, and metal finishes on maple.