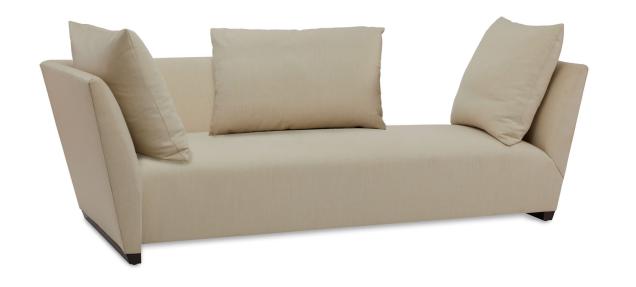

## ISLAND LEFT/RIGHT ARM FACING SOFA

DG-60018LAF/RAF

Both contemporary and classic, this signature Donghia sectional is unfussy, posh, and a revelation of scale and structure. Available as left-arm-facing or right-arm-facing.

## DG-60018LAF/RAF ISLAND SOFA LEFT/RIGHT FACING

100.5"W X 48"D X 30.5"H

16"SH

COM: 17 Yards Plain Goods

COL: 306 Sq. Ft. Full Hide

LEFT FACING

Sofa is constructed and shipped in one piece. We recommend railroading the textile to avoid seams across the deck of the seat. Please note the seat tapers so when using striped fabrics we do not recommend applying the stripes along the length of the seat. Due to the unique shape of the seat, there will be a seam running parallel to the base on the back of the sofa unless 59"W fabric is selected.

82.5"W X 43"D X 30.5"H

16"SH

COM: 16 Yards Plain Goods

COL: 288 Sq. Ft. Full Hide

RIGHT FACING

Fully upholstered sofa/chaise with tight partial back, tight seat, two loose pillows (one large at 27"W x 27"H and one small at 21"W x 21"H), and plinth feet. Comes standard without welt. Available in all standard, premium, and metal finishes on maple.