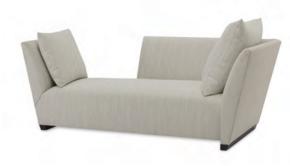

## ISLAND LEFT/RIGHT ARM FACING SOFA

DG-60018LAF/RAF

Both contemporary and classic, this signature Donghia sectional is unfussy, posh, and a revelation of scale and structure. Available as left-arm-facing or right-arm-facing.

## DG-60018LAF/RAF ISLAND SOFA LEFT/RIGHT FACING

100.5"W X 48"D X 30.5"H

16"SH

COM: 17 Yards Plain Goods

COL: 306 Sq. Ft. Full Hide

LEFT FACING

Sofa is constructed and shipped in one piece. We recommend railroading the textile to avoid seams across the deck of the seat. Please note the seat tapers so when using striped fabrics we do not recommend applying the stripes along the length of the seat. Due to the unique shape of the seat, there will be a seam running parallel to the base on the back of the sofa unless 59"W fabric is selected.

82.5"W X 43"D X 30.5"H

16"SH

COM: 16 Yards Plain Goods

COL: 288 Sq. Ft. Full Hide

RIGHT FACING

Fully upholstered sofa/chaise with tight partial back, tight seat, two loose pillows (one large at 27"W x 27"H and one small at 21"W x 21"H), and plinth feet. Comes standard without welt. Available in all standard, premium, and metal finishes on maple.