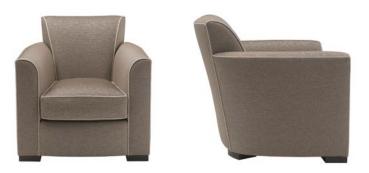

## NOBLE CHAIR & OTTOMAN DG-04641 | DG-04600

With a nod toward beauty and provenance, this chair is uncluttered and approachable.

Fully upholstered club chair with tight back and loose seat cushion. Comes standard with welt along the body and seat cushion. Seat cushion is premium fiber/foam construction with a feather/down bag for added comfort. Swivel Base available with upcharge. Available in all standard, premium, and metal leaf finishes on maple.

## DG-04641 NOBLE CHAIR

30.5"W x 35"D x 31.5"H 16.5"SH, 22.25"SD, 24" AH COM: 7 Yards 54" Plain Goods COL: 126 Sq. Ft Leather