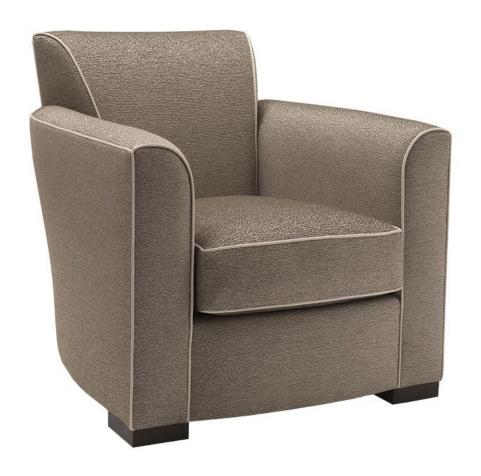

## NOBLE CHAIR & OTTOMAN DG-04641 | DG-04600

With a nod toward beauty and provenance, this chair is uncluttered and approachable.

Fully upholstered club chair with tight back and loose seat cushion. Comes standard with welt along the body and seat cushion. Seat cushion is premium fiber/foam construction with a feather/down bag for added comfort. Swivel Base available with upcharge. Available in all standard, premium, and metal leaf finishes on maple.

## DG-04641 NOBLE CHAIR

30.5"W x 35"D x 31.5"H 16.5"SH, 22.25"SD, 24" AH COM: 7 Yards 54" Plain Goods COL: 126 Sq. Ft Leather