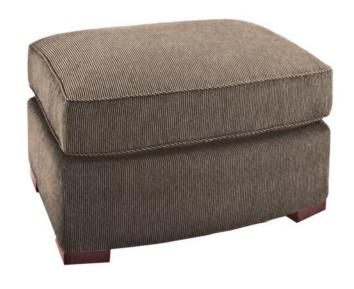

Fully upholstered ottoman with semi-attached cushion. Comes standard with welt along the cushion. Available in all standard, premium, and metal leaf finishes on maple.

## DG-04600 NOBLE OTTOMAN

30"W x 22"D x 16"H COM: 4 Yards 54" Plain Goods COL: 72 Sq. Ft Leather