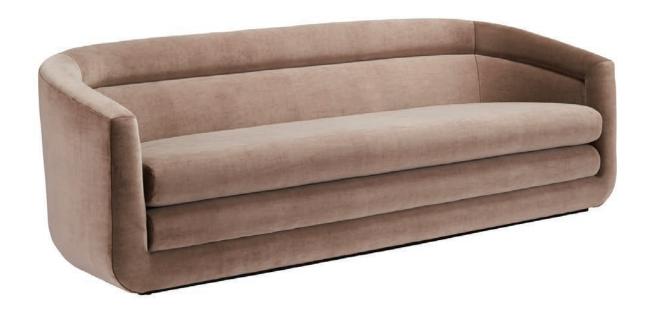

## PAVEL SOFA DG-50795

Upholstered sofa with loose seat cushion and tight back on a concealed maple wood plinth base finished in brown mahogany. Comes standard without welt. Seat cushion is premium fiber/foam construction with no feather or down. Loose seat is standard as a single bench cushion.

## DG-50795 PAVEL SOFA

96"W x 34.5"D x 31"H 18.5"SH, 23.5"SD, 26" AH COM: 19 Yards 54" Plain Goods

COL: 342 Sq. Ft. Leather

UPHOLSTERY NOTE: With a bench cushion, we recommend railroading the textile to avoid seams. Railroading is not recommended for certain fabrics such as chenille or pile fabrics due to nap direction.