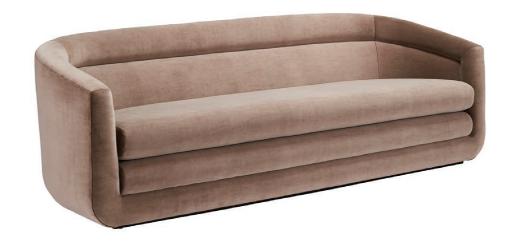

## PAVEL SOFA DG-50795

Upholstered sofa with loose seat cushion and tight back on a concealed maple wood plinth base finished in brown mahogany. Comes standard without welt. Seat cushion is premium fiber/foam construction with no feather or down. Loose seat is standard as a single bench cushion.

## DG-50795 PAVEL SOFA

96"W x 34.5"D x 31"H 18.5"SH, 23.5"SD, 26" AH COM: 19 Yards 54" Plain Goods

COL: 342 Sq. Ft. Leather

UPHOLSTERY NOTE: With a bench cushion, we recommend railroading the textile to avoid seams. Railroading is not recommended for certain fabrics such as chenille or pile fabrics due to nap direction.