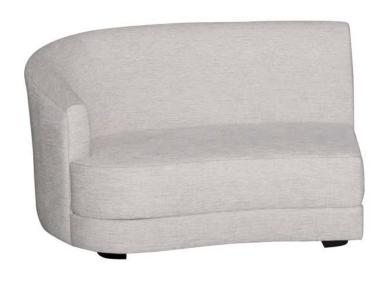

## DG-50715LAF/RAF LEFT/RIGHT ARM LOVESEAT

51.5"W x 37.5"D x 31"H 16.25"SH, 26.5"SD, 23"AH, 44"IW COM: 11 Yards 54" Plain Goods COL: 198 Sq. Ft. Leather

# DG-50715LAF/RAF LEFT/RIGHT ARM LOVESEAT

51.5"W x 37.5"D x 31"H 16.25"SH, 26.5"SD, 23"AH, 44"IW COM: 11 Yards 54" Plain Goods COL: 198 Sq. Ft. Leather