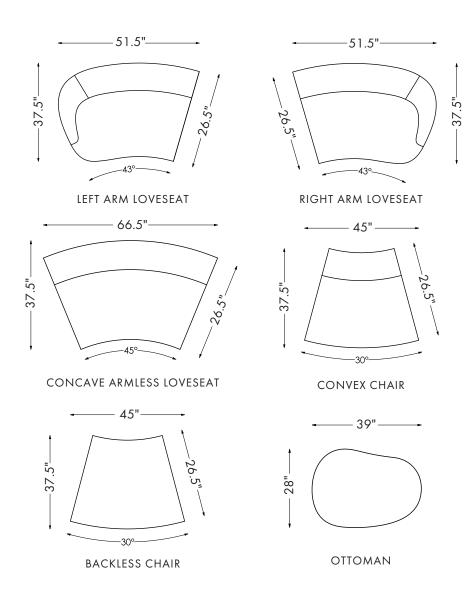

## DG-50715LAF/RAF LEFT/RIGHT ARM LOVESEAT

51.5"W x 37.5"D x 31"H 16.25"SH, 26.5"SD, 23"AH, 44"IW COM: 11 Yards 54" Plain Goods COL: 198 Sq. Ft. Leather

## DG-50712 RIVERSIDE CONCAVE ARMLESS LOVESEAT

66.5"W x 37.5"D x 31"H 16.25"SH, 26.5"SD, 48.5"IW COM: 12 Yards 54" Plain Goods COL: 216 Sq. Ft. Leather

## DG-50713 RIVERSIDE CONVEX CHAIR

45"W x 37.5"D x 31"H 16.25"SH, 26.5"SD, 38"IW COM: 9 Yards 54" Plain Goods COL: 162 Sq. Ft. Leather

#### DG-50714 RIVERSIDE BACKLESS CHAIR

45"W x 34"D x 16.25"H COM: 6 Yards 54" Plain Goods COL: 108 Sq. Ft. Leather

# DG-50711 RIVERSIDE OTTOMAN

39"W x 28"D x 16.25"H COM: 6 Yards 54" Plain Goods COL: 108 Sq. Ft. Leather

# DG-50715LAF/RAF LEFT/RIGHT ARM LOVESEAT

51.5"W x 37.5"D x 31"H 16.25"SH, 26.5"SD, 23"AH, 44"IW COM: 11 Yards 54" Plain Goods COL: 198 Sq. Ft. Leather

## DG-50713 RIVERSIDE CONVEX CHAIR

45"W x 37.5"D x 31"H 16.25"SH, 26.5"SD, 38"IW COM: 8 Yards 54" Plain Goods COL: 144 Sq. Ft. Leather

#### DG-50714 RIVERSIDE BACKLESS CHAIR

45"W x 34"D x 16.25"H COM: 5 Yards 54" Plain Goods COL: 90 Sq. Ft. Leather

## DG-50711 RIVERSIDE OTTOMAN

39"W x 28"D x 16.25"H COM: 6 Yards 54" Plain Goods COL: 108 Sq. Ft. Leather