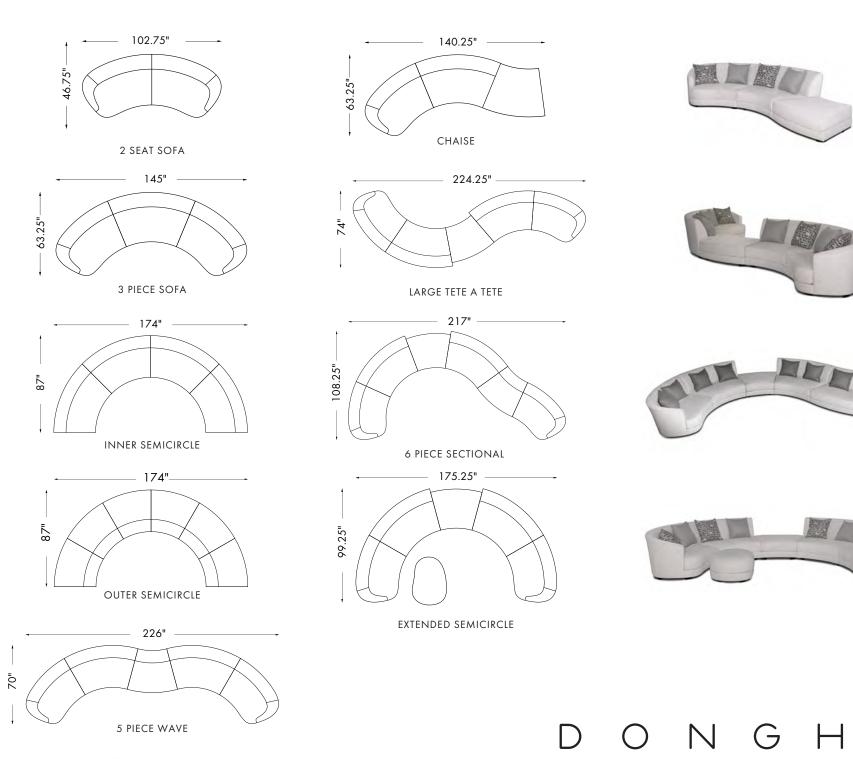

# RIVERSIDE SECTIONAL

Riverside Park in Manhattan's Upper West Side is a soft, flowing transition from the grid of the city streets to the Hudson River.

Much like its namesake, Donghia's Riverside Sectional ebbs and flows through the room. Not only does Riverside make a statement, but its well-tailored lines and unmatched comfort make it a timeless addition to any setting.

Fully upholstered, sectional with loose seat cushion, tight back. The base is concealed and painted matte black. Seat cushion is premium fiber/foam construction with no feather or down.

Two accent pillows (24" x 24") shown with each sectional piece are not included.

## DG-50715LAF/RAF LEFT/RIGHT ARM LOVESEAT

51.5"W x 37.5"D x 31"H 16.25"SH, 26.5"SD, 23"AH, 44"IW COM: 11 Yards 54" Plain Goods COL: 198 Sq. Ft. Leather

## DG-50712 RIVERSIDE CONCAVE ARMLESS LOVESEAT

66.5"W x 37.5"D x 31"H 16.25"SH, 26.5"SD, 48.5"IW COM: 12 Yards 54" Plain Goods COL: 216 Sq. Ft. Leather

## DG-50713 RIVERSIDE CONVEX CHAIR

45"W x 37.5"D x 31"H 16.25"SH, 26.5"SD, 38"IW COM: 9 Yards 54" Plain Goods COL: 162 Sq. Ft. Leather

#### DG-50714 RIVERSIDE BACKLESS CHAIR

45"W x 34"D x 16.25"H COM: 6 Yards 54" Plain Goods COL: 108 Sq. Ft. Leather

# DG-50711 RIVERSIDE OTTOMAN

39"W x 28"D x 16.25"H COM: 6 Yards 54" Plain Goods COL: 108 Sq. Ft. Leather