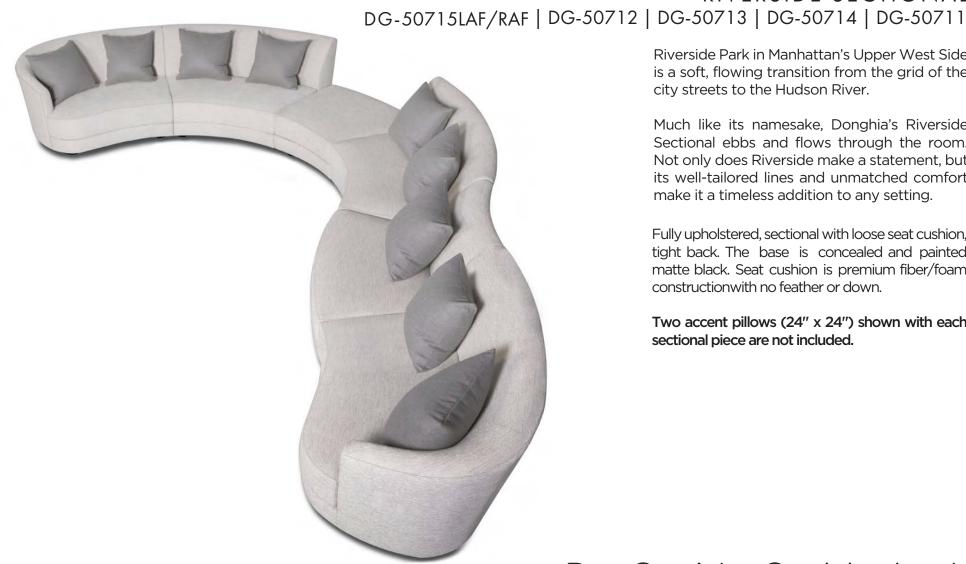

# RIVERSIDE SECTIONAL

Riverside Park in Manhattan's Upper West Side is a soft, flowing transition from the grid of the city streets to the Hudson River.

Much like its namesake, Donghia's Riverside Sectional ebbs and flows through the room. Not only does Riverside make a statement, but its well-tailored lines and unmatched comfort make it a timeless addition to any setting.

Fully upholstered, sectional with loose seat cushion, tight back. The base is concealed and painted matte black. Seat cushion is premium fiber/foam construction with no feather or down.

Two accent pillows (24" x 24") shown with each sectional piece are not included.