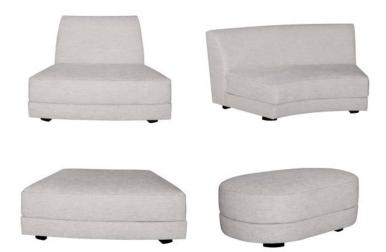

## DG-50712 RIVERSIDE CONCAVE ARMLESS LOVESEAT

66.5"W x 37.5"D x 31"H 16.25"SH, 26.5"SD, 48.5"IW COM: 12 Yards 54" Plain Goods COL: 216 Sq. Ft. Leather

## DG-50713 RIVERSIDE CONVEX CHAIR

45"W x 37.5"D x 31"H 16.25"SH, 26.5"SD, 38"IW COM: 9 Yards 54" Plain Goods COL: 162 Sq. Ft. Leather

#### DG-50714 RIVERSIDE BACKLESS CHAIR

45"W x 34"D x 16.25"H COM: 6 Yards 54" Plain Goods COL: 108 Sq. Ft. Leather

# DG-50711 RIVERSIDE OTTOMAN

39"W x 28"D x 16.25"H COM: 6 Yards 54" Plain Goods COL: 108 Sq. Ft. Leather

## DG-50713 RIVERSIDE CONVEX CHAIR

45"W x 37.5"D x 31"H 16.25"SH, 26.5"SD, 38"IW COM: 8 Yards 54" Plain Goods COL: 144 Sq. Ft. Leather

#### DG-50714 RIVERSIDE BACKLESS CHAIR

45"W x 34"D x 16.25"H COM: 5 Yards 54" Plain Goods COL: 90 Sq. Ft. Leather

## DG-50711 RIVERSIDE OTTOMAN

39"W x 28"D x 16.25"H COM: 6 Yards 54" Plain Goods COL: 108 Sq. Ft. Leather