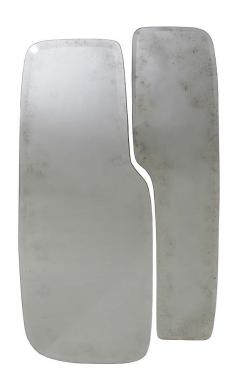

## STONE MIRRORS DG-83650

A set of handmade Venetian wall mirrors with antiqued silvering and wide hand-beveled edge details. The large mirror has a light antiqued finish along the perimeter with a 1.5 inch thick beveled edge and a 1 inch thick wood backing. The small mirror has a dark antiqued finish along the perimeter with an inch wide beveled edge and a 3/4 inch wide wood backing.

## DG-83650 STONE MIRRORS

39"W x 2.5"D x 66"H

Hand-silvered clear glass in an antiqued finish with a black painted wood back in a matte finish.

These mirrors come standard with wood backing reinforced with steel tubing and hanging holes on all four sides, allowing it to be hung in any direction at 90 degree rotations.