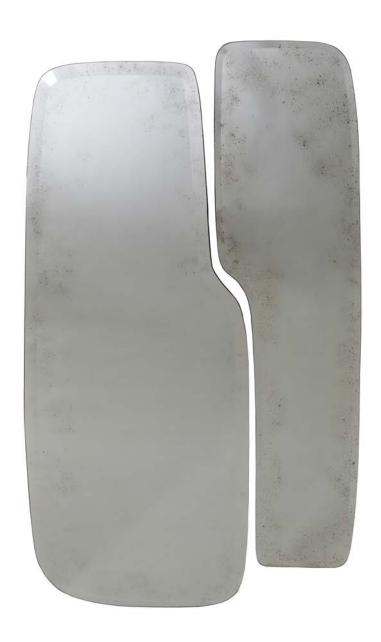

## STONE MIRRORS DG-83650

A set of handmade Venetian wall mirrors with antiqued silvering and wide hand-beveled edge details. The large mirror has a light antiqued finish along the perimeter with a 1.5 inch thick beveled edge and a 1 inch thick wood backing. The small mirror has a dark antiqued finish along the perimeter with an inch wide beveled edge and a 3/4 inch wide wood backing.

## DG-83650 STONE MIRRORS

39"W x 2.5"D x 66"H

Hand-silvered clear glass in an antiqued finish with a black painted wood back in a matte finish.

These mirrors come standard with wood backing reinforced with steel tubing and hanging holes on all four sides, allowing it to be hung in any direction at 90 degree rotations.