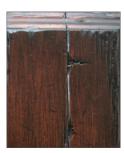

## **DINING TABLE TOPS DISTRESS**

SMOOTH TOP Available on PL and WP Tops Only

NO DISTRESS Shown on Inlaid Wide Plank Top

LIGHT DISTRESS Shown on Plank Top

MEDIUM DISTRESS Shown on Plank Top

HEAVY DISTRESS Shown on Plank Top

## PL - PLANK TOP • WP - WIDE PLANK TOP

<u>Smooth Top</u>: No chaining, gauging, rasping or worm holes. <u>Planks are not scored.</u> <u>Light Distress</u>: Light chaining and light gauging. Worm holes are present. <u>Planks are lightly scored.</u>

Medium Distress: Medium chaining, gauging and rasping. Worm holes are present. Planks are scored to medium depth.

Heavy Distress: Heavy chaining, gauging and rasping. Worm holes are present. Planks are deeply scored.