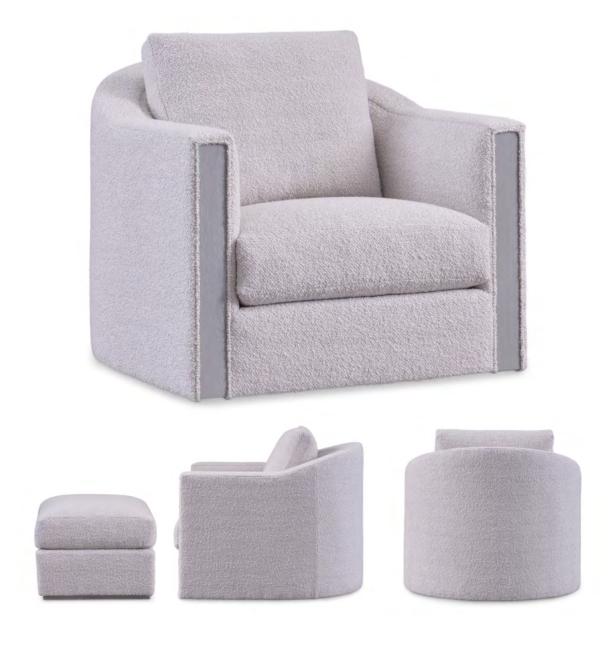

## FS986SO

Swivel Chair - Oak (shown) OVERALL: 37W x 37.5D x 32H

SEAT: 20D 18.5H ARM: 26H INSIDE: 24.5W

YARDAGE: 12.5 (54" Wide, Plain)

FS986-00

Ottoman - Oak (shown) OVERALL: 29W x 21D x 17H

YARDAGE: 3 (54" Wide, Plain)