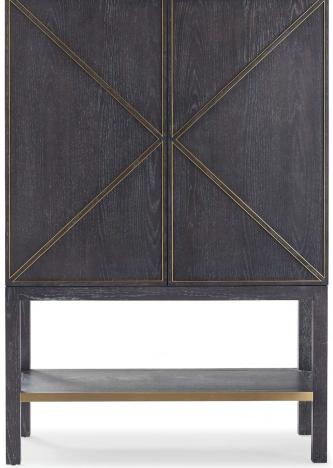

## Georgica Contrast Finish Bar

WSB119-C

Contrast Finish - Maple OVERALL: 45W x 20D x 66H

FEATURES: Contrast Finish - Interior

Interior Glass Shelves Two recessed LED lights Mirrored Backsplash Pre-catalyzed Shelf

OPTIONS: Classic Brass or Polished Silver Accents & Shelf

Single Finish - Maple (WSB119) Single Finish - Oak (WSB119-O)

Also Available: Side Table (OT966)

Cabinet (WSB117)

## Maple Stain Finishes Maple Paint Finishes MH Oak Finishes Oak Stain Finishes Oak Paint Finishes Classic Brass Polished Silver

**WSB119-OC** 

Contrast Finish - Oak (shown)

OVERALL: 45W x 20D x 66H