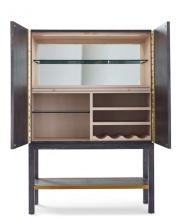

## Georgica Contrast Finish Bar

WSB119-C

Contrast Finish - Maple OVERALL: 45W x 20D x 66H

FEATURES: Contrast Finish - Interior

Interior Glass Shelves Two recessed LED lights Mirrored Backsplash Pre-catalyzed Shelf

OPTIONS: Classic Brass or Polished Silver Accents & Shelf

Single Finish - Maple (WSB119) Single Finish - Oak (WSB119-O)

Also Available: Side Table (OT966)

Cabinet (WSB117)