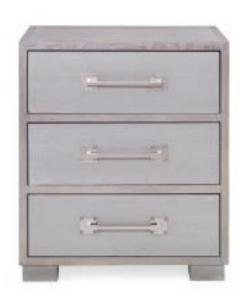

## HAYGROUND THREE DRAWER FINISHED SIDE TABLES OT960

## SIDE TABLE • THREE DRAWER • FINISHED • SMALL • OT960P-S (SHOWN)

OVERALL: W24 D20 H28

OPTIONS: Mabley Handler Grasscloth Wallpaper on Drawers (OT960G-S)

Combination Finishes \*Shown in Combination Finish

## SIDE TABLE • THREE DRAWER • FINISHED • LARGE • OT960P-L

OVERALL: W36 D20 H28

OPTIONS: Mabley Handler Grasscloth Wallpaper on Drawers (OT960G-L)

Combination Finishes

FEATURES: Oak Finishes

Mabley Handler Grasscloth Wallpaper Standard Brushed Brass or Satin Silver Handles

Soft Close Drawers

Also Available: Hayground One Drawer Finished Side Table Small and Large (OT961P-S, OT961P-L)

Hayground One Drawer Grasscloth Side Table Small and Large (OT961G-S, OT961G-L)

Custom Inquiries Invited