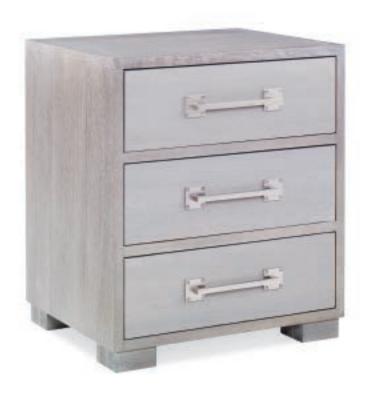

## HAYGROUND THREE DRAWER FINISHED SIDE TABLES OT960

## SIDE TABLE • THREE DRAWER • FINISHED • SMALL • OT960P-S (SHOWN)

OVERALL: W24 D20 H28

OPTIONS: Mabley Handler Grasscloth Wallpaper on Drawers (OT960G-S)

Combination Finishes \*Shown in Combination Finish

## SIDE TABLE • THREE DRAWER • FINISHED • LARGE • OT960P-L

OVERALL: W36 D20 H28

OPTIONS: Mabley Handler Grasscloth Wallpaper on Drawers (OT960G-L)

Combination Finishes

FEATURES: Oak Finishes

Mabley Handler Grasscloth Wallpaper Standard Brushed Brass or Satin Silver Handles