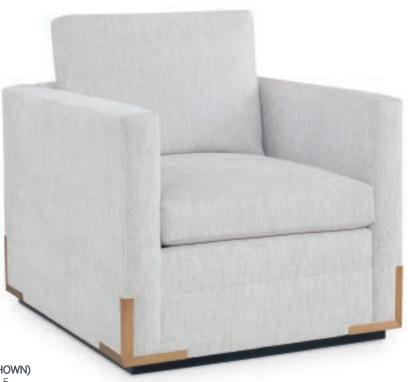

## LILY POND CLUB CHAIRS FS976

SWIVEL CHAIR • FS976S (SHOWN)

OVERALL: W34 D39 H38.5

SEAT: D24 H21 ARM: H28 INSIDE: W25.5

## STATIONARY CHAIR • FS976

OVERALL: W34 D39 H37.5

SEAT: D24 H20 ARM: H27 INSIDE: W25.5

FEATURES: Brushed Brass or Satin Silver Brackets

Plinth Base Standard in Ebony

OPTIONS: Lily Pond Club Chairs No Hardware (FS976S-P, FS976-P)

Lily Pond Ottoman No Hardware (FS976-OP)

Also Available: Lily Pond Sofas (FS9706-1, FS9706-2)

Lily Pond Ottoman (FS976-O) Lily Pond Cube (FS976-B)

Custom Inquiries Invited

Satin Silver Brackets

Contrast Thread