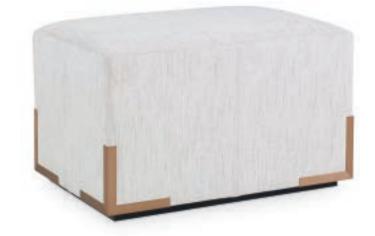

Lily Pond Ottoman No Hardware (FS976-OP)

Also Available: Lily Pond Sofas (FS9706-1, FS9706-2)

Lily Pond Ottoman (FS976-O) Lily Pond Cube (FS976-B)

Custom Inquiries Invited

Satin Silver Brackets

Contrast Thread