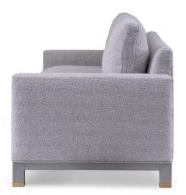

#### FS9803-1

Sofa - Maple (shown)

OVERALL: 91.5W x 34.5D x 33H

SEAT: 21D 20H ARM: 24H INSIDE: 83W

YARDAGE: 19.5 (54" Wide, Plain)

OPTIONS: Classic Brass or

Polished Silver Cuffs & Nails Oak Sofa (FS9803-10) Oak Mid Sofa (FS9803-20)

Also Available: Sectionals, Chair & Ottoman

Available By the Inch Custom Inquiries Invited