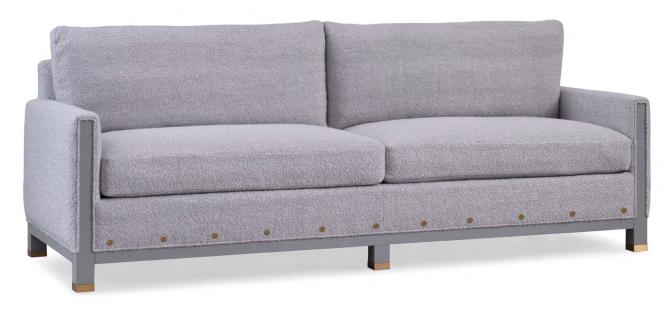

#### FS9803-1

Sofa - Maple (shown)

OVERALL: 91.5W x 34.5D x 33H

SEAT: 21D 20H ARM: 24H INSIDE: 83W

YARDAGE: 19.5 (54" Wide, Plain)

OPTIONS: Classic Brass or

Polished Silver Cuffs & Nails Oak Sofa (FS9803-10) Oak Mid Sofa (FS9803-20)

Also Available: Sectionals, Chair & Ottoman

Available By the Inch Custom Inquiries Invited