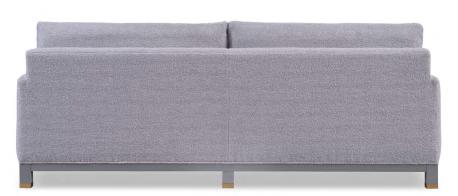

#### FS9803-1

Sofa - Maple (shown)

OVERALL: 91.5W x 34.5D x 33H

SEAT: 21D 20H ARM: 24H INSIDE: 83W

YARDAGE: 19.5 (54" Wide, Plain)

OPTIONS: Classic Brass or

Polished Silver Cuffs & Nails Oak Sofa (FS9803-10) Oak Mid Sofa (FS9803-20)

Also Available: Sectionals, Chair & Ottoman

Available By the Inch Custom Inquiries Invited