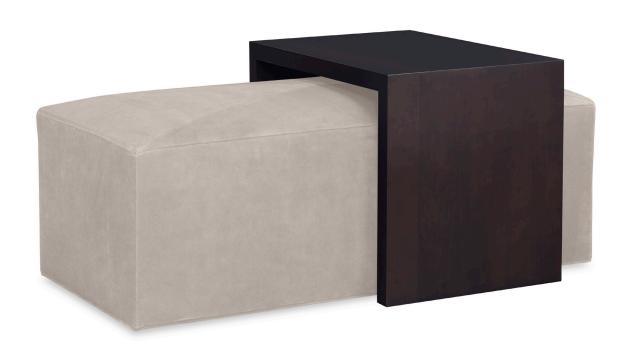

## **Smith Benches with Bridge**

#### SB50BR MT NO FLB

50" Bench with Bridge Mitered Top - No Trim Floor Recessed Casters OVERALL BENCH: 50W x 22D x 19H OVERALL BRIDGE: 28W x 28D x 22H

YARDAGE: 6 (54" Wide, Plain) OPTIONS: Top, Trim & Base Options