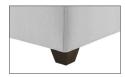

#### **Bench Base Treatments**

AL · Angled Leg

FLB • Floor with Recessed Casters FLFB • Floor with Feet

PB • Plinth Base 1.75"