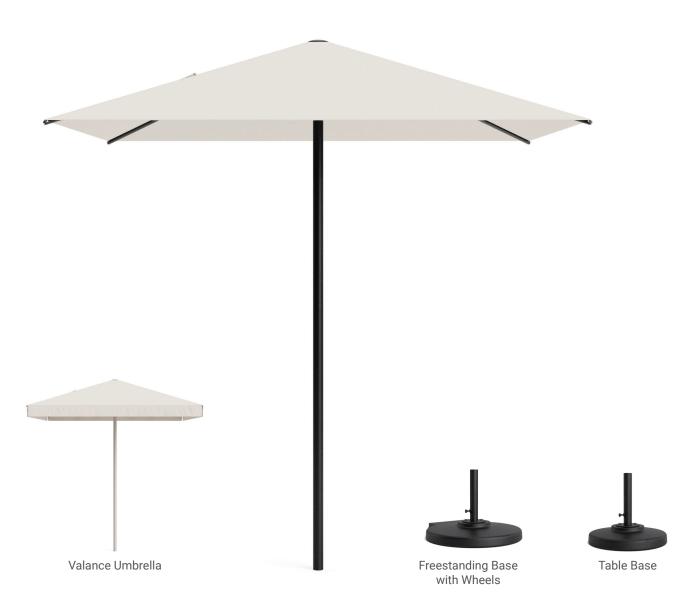

## **Summit Square Umbrellas**

**OTB808-TP** 

7' Umbrella - Textured Pewter (shown) OVERALL: 112W x 112D x 90.75H

OTB808-DV

7' Umbrella - Dove

OVERALL: 112W x 112D x 90.75H

**OTB809-TP** 

8' Umbrella - Textured Pewter OVERALL: 130W x 130D x 90.75H

**OTB809-DV** 

8' Umbrella - Dove

OVERALL: 130W x 130D x 90.75H

**FINISHES** 

Dove

**Textured Pewter** 

FEATURES: Aluminum Frame and Sunbrella Canopy

**Bases Sold Separately** 

OPTIONS: Umbrella Base for Table (OTB656B-DV, OTB865B-TP)

Freestanding Umbrella Base (OTB895B-DV, OTB895B-TP)

Freestanding Umbrella Base with Wheels (OTB895B-DVW, OTB895B-TPW)

Protective Cover (OTB808-PC)

Also Available: Umbrella with 5.5" Valance