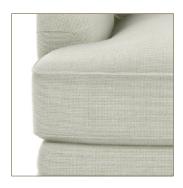

#### **BACKS**

**TN** TIGHT NOTCHED BACK

TR TIGHT ROLLED BACK

TS | TIGHT SQUARE BACK

#### **FABRIC**

KRAVET GRADED FABRIC LEE JOFA GRADED FABRIC LEE JOFA LEATHER

COM/COL

TRIM (Must Specify One)

**WELTED**1/4" AROUND FRAME
AND CUSHIONS

**WELTLESS**SIMPLE SEAM WITH SINGLE WELT AROUND BASE

SIMPLE SEAM, DOUBLE TOP STITCHED WITH SINGLE WELT AROUND BASE