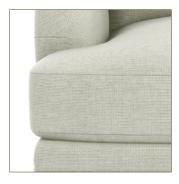

#### **BACKS**

**TN** TIGHT NOTCHED BACK

TR TIGHT ROLLED BACK

TS | TIGHT SQUARE BACK

#### **FABRIC**

KRAVET GRADED FABRIC LEE JOFA GRADED FABRIC LEE JOFA LEATHER

COM/COL

TRIM (Must Specify One)

**WELTED**1/4" AROUND FRAME
AND CUSHIONS

**WELTLESS**SIMPLE SEAM WITH SINGLE WELT AROUND BASE

SIMPLE SEAM, DOUBLE TOP STITCHED WITH SINGLE WELT AROUND BASE