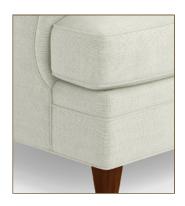

# **WORKROOM SLIPPER CHAIR JF25 TS TB**

BACK TS • Tight Square Back LEG TB • Tapered Block Leg

TRIM Weltless

OPTIONS Backs, Legs or Skirts

OW 25.5 OD 36 OH 36 SD 22.5 SH 20

Custom Inquiries Invited

 $LEEJOFA^{\circ}$  furniture leejofa.com

TB | TAPERED BLOCK LEG