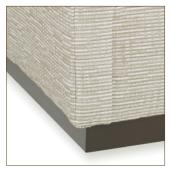

## **BASES**

BF | UPHOLSTERED BASE 2" OFF THE FLOOR

 $\textbf{DSS} \mid ^{\textbf{TALL DRESSMAKER SKIRT}}_{9.5"\text{OH}}$ 

DSW | WATERFALL SKIRT 12.5"OH

PB | PLINTH BASE 2.5" OFF THE FLOOR, INSET 1" FROM EDGES