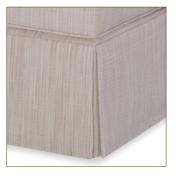

## **BASES**

BF | UPHOLSTERED BASE 2" OFF THE FLOOR

 $\textbf{DSS} \mid ^{\textbf{TALL DRESSMAKER SKIRT}}_{9.5"\text{OH}}$ 

DSW | WATERFALL SKIRT 12.5"OH

PB | PLINTH BASE 2.5" OFF THE FLOOR, INSET 1" FROM EDGES