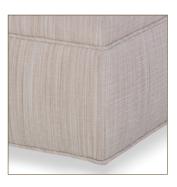

## **BASES**

BF | UPHOLSTERED BASE 2" OFF THE FLOOR

 $\textbf{DSS} \mid ^{\textbf{TALL DRESSMAKER SKIRT}}_{9.5"\text{OH}}$ 

DSW | WATERFALL SKIRT 12.5"OH

PB | PLINTH BASE 2.5" OFF THE FLOOR, INSET 1" FROM EDGES