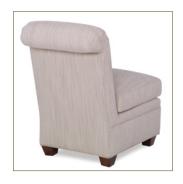

#### **BACKS**

**TN** TIGHT NOTCHED BACK

TR TIGHT ROLLED BACK

TS | TIGHT SQUARE BACK