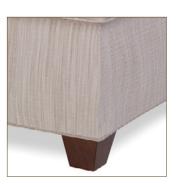

OM SLIPPER CHAIR JF25 TS TB**

BACK TS • Tight Square Back LEG TB • Tapered Block Leg

TRIM Weltless

OPTIONS Backs, Legs or Skirts

OW 25.5 OD 36 OH 36 SD 22.5 SH 20

Custom Inquiries Invited







 $LEEJOFA^{\circ}$  furniture leejofa.com

### **SLIPPER CHAIRS**



SLIPPER CHAIR • SWIVEL • CASTERS
JF23 • JF23S\* • JF23C\*

OW = 23.5" OD/SD = 36"/22.5" OH/SH = 36"/20"



SLIPPER CHAIR • SWIVEL • CASTERS
JF25 • JF25S\* • JF25C\*

OW = 25.5" OD/SD = 36"/22.5" OH/SH = 36"/20"

#### **BACKS**



**TN** TIGHT NOTCHED BACK



TR TIGHT ROLLED BACK



TS | TIGHT SQUARE BACK

## **BASES**



BF | UPHOLSTERED BASE 2" OFF THE FLOOR



 $\textbf{DSS} \mid ^{\textbf{TALL DRESSMAKER SKIRT}}_{9.5"\text{OH}}$ 



DSW | WATERFALL SKIRT 12.5"OH



PB | PLINTH BASE 2.5" OFF THE FLOOR, INSET 1" FROM EDGES



TB | TAPERED BLOCK LEG

### **DECORATIVE OPTIONS**

#### **FABRIC**

KRAVET GRADED FABRIC LEE JOFA GRADED FABRIC LEE JOFA LEATHER

COM/COL

TRIM (Must Specify One)



**WELTED**1/4" AROUND FRAME
AND CUSHIONS



**WELTLESS**SIMPLE SEAM WITH SINGLE WELT AROUND BASE



SIMPLE SEAM, DOUBLE TOP STITCHED WITH SINGLE WELT AROUND BASE



FRENCH SEAM

INVERTED SEAM, TOP STITCHED
WITH SINGLE WELT AROUND BASE



**DECORATIVE TRIMMINGS**\*ADDITIONAL

**BORDER** • NOT APPLICABLE ON SKIRTS (Must Specify One)



FRONT BORDER



FRONT BORDERLESS