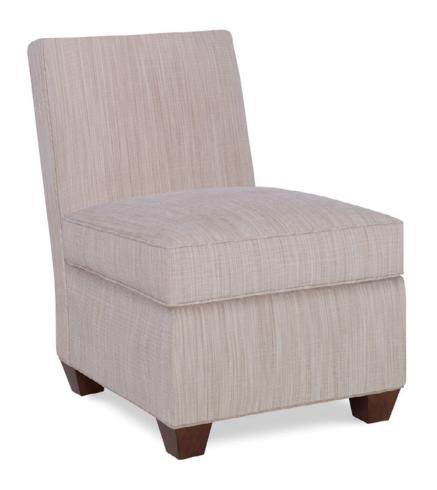

# **WORKROOM SLIPPER CHAIR JF25 TS TB**

BACK TS • Tight Square Back LEG TB • Tapered Block Leg

TRIM Weltless

OPTIONS Backs, Legs or Skirts

OW 25.5 OD 36 OH 36 SD 22.5 SH 20

Custom Inquiries Invited

 $LEEJOFA^{\circ}$  furniture leejofa.com