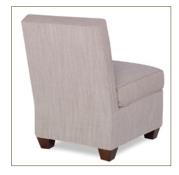

# **WORKROOM SLIPPER CHAIR JF25 TS TB**

BACK TS • Tight Square Back LEG TB • Tapered Block Leg

TRIM Weltless

OPTIONS Backs, Legs or Skirts

OW 25.5 OD 36 OH 36 SD 22.5 SH 20

Custom Inquiries Invited

 $LEEJOFA^{\circ}$  furniture leejofa.com

#### **BACKS**

**TN** TIGHT NOTCHED BACK

TR TIGHT ROLLED BACK

TS | TIGHT SQUARE BACK

TB | TAPERED BLOCK LEG