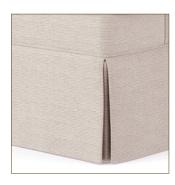

## **BASES**

BF | UPHOLSTERED BASE 2" OFF THE FLOOR

 $\textbf{DSS} \mid ^{\textbf{TALL DRESSMAKER SKIRT}}_{9.5"\text{OH}}$ 

DSW | WATERFALL SKIRT 12.5"OH

PB | PLINTH BASE 2.5" OFF THE FLOOR, INSET 1" FROM EDGES