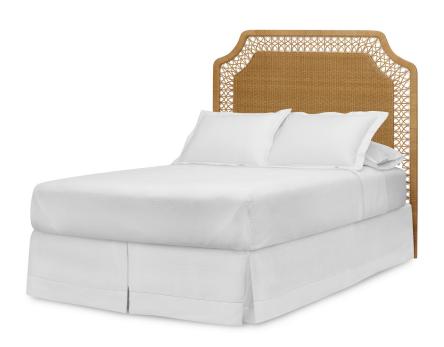

## Adair Headboard (King)

At one point in time practically anything you can imagine was being woven in rattan, from railroad seats to the airplane seat which carried Charles Lindbergh across the Atlantic. Today, our rattan can carry you off to sleep-our Adair woven headboard brings a wonderful warmth to any bedroom. Its well-proportioned frame is in the shape of a draped arch, with a large, open weave loop-pattern border surrounding a densely woven field.

DIMENSIONS

62.25" H x 78.75" W x 2" D

mounting holes: 74.5" center-to-center

ADDITIONAL INFORMATION

Also available in a Twin or Queen size.