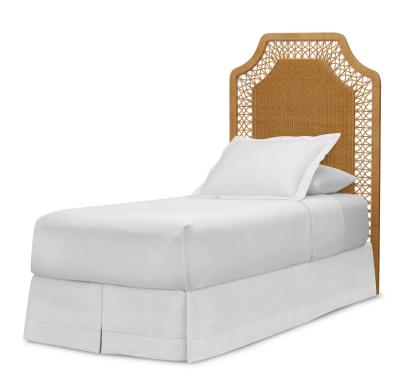

## Adair Headboard (Twin)

At one point in time practically anything you can imagine was being woven in rattan, from railroad seats to the airplane seat which carried Charles Lindbergh across the Atlantic. Today, our rattan can carry you off to sleep-our Adair woven headboard brings a wonderful warmth to any bedroom. Its well-proportioned frame is in the shape of a draped arch, with a large, open weave loop-pattern border surrounding a densely woven field.

DIMENSIONS 62.25"H x 41"W x 2"D ADDITIONAL INFORMATION
Also available in a Queen or King size.

mounting holes: 36.5" center-to-center