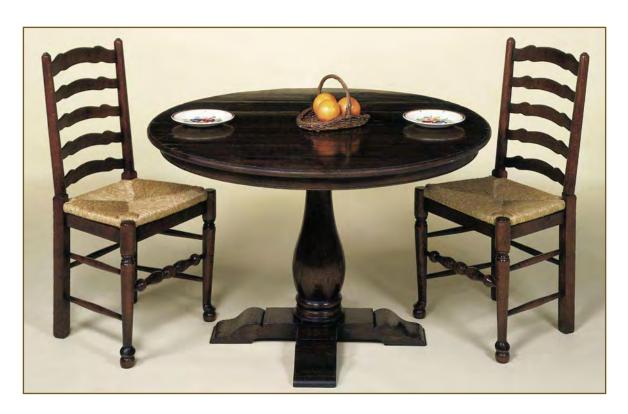

## LEE JOFA°

Standard Collection 60" Table only

Avebury Pedestal Table Shown in oak Item #5010

As shown: 42 Diameter x 30H (from Bespoke Collection)

Also available in walnut or cherry

Custom sizes and designs available

Shown With: Wavy Ladderback Side Chair (Standard Collection) In oak Item #2285

19W x 19D x 41H