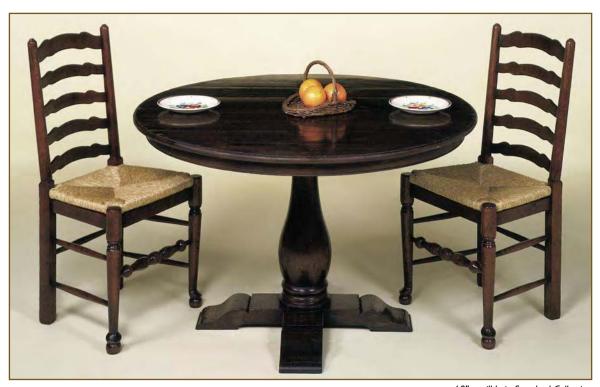

## LEE JOFA°

Bespoke Collection 42" Table only

60" availble in Standard Collection

Avebury Pedestal Table Shown in oak Item #5010

As shown: 42 Diameter x 30H

Also available in walnut or cherry Custom sizes and designs available Shown With: Wavy Ladderback Side Chair (Standard Collection) In oak Item #2285

19W x 19D x 41H