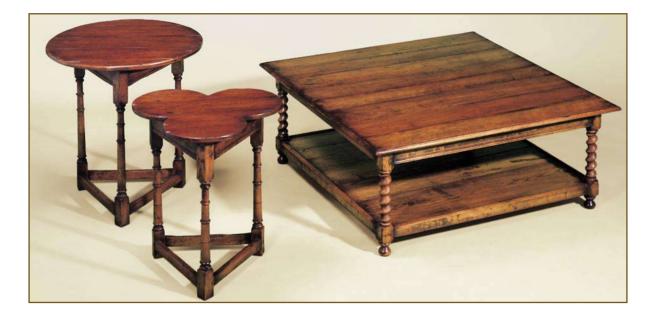

## •Holland&Company

Bespoke Collection 60" Barley Twist Coffee Table

Left Round Top Pub Table Shown in cherry Item #2107

As shown: 27 Diam. x 29H 23" and 27" available in Standard Collection 36" available in Bespoke Collection Center. Clover Leaf Pub Table Shown in cherry Item #2106

As shown: 23W x 23D x 26H 23" and 27" *available in* Standard *Collection* 36" available in Bespoke Collection Right Barley Twist Coffee Table with Potboard Shown in cherry Item #2566

As shown: 48W x 48D x 19H Standard Collection sizes available: 36", 42SQ, 48", 42x24" and 48x36"

All the above are available in assorted sizes and shapes; also available in walnut or oak