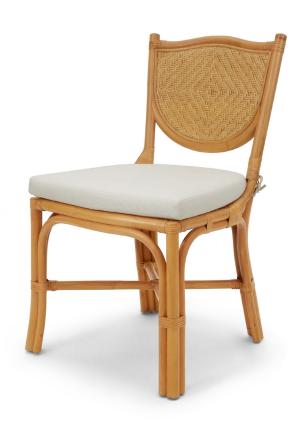

## BEATRIZ DINING CHAIR

The Beatriz dining chair features a woven shield-shaped back and cruciform stretcher, and is comfortably upholstered with a neutral tie-on seat cushion. Equally at home pulled up to a desk or used around a dining or breakfast table.

## DIMENSIONS

19.5" W x 23.5" D x 38" H

## ADDITIONAL INFORMATION

Natural rattan is suitable for use indoors or on a covered loggia, porch, or veranda.

Seat cushions are not available separately and come readyto-ship with frames. Cushions are currently offered in one fabric option only: Sunbrella/Natural Nature.