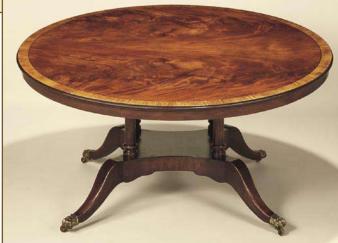

## LEE JOFA°

Standard Collection 60" Table Only

Belgrave Radial Leaf Dining Table Shown in flame mahogany Item #4905

As shown:

60 Diameter, center only;

76 Diameter with radial leaves x 30H

Also available in yew wood, walnut or cherry

Custom sizes, leaves and designs available

Options: · Fixed top

- · Radial leaves
- · Drop-in leaves