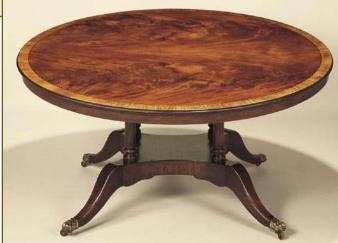

## LEE JOFA°

Standard Collection 60" Table Only

Belgrave Radial Leaf Dining Table Shown in flame mahogany Item #4905

As shown:

60 Diameter, center only;

76 Diameter with radial leaves x 30H

Also available in yew wood, walnut or cherry

Custom sizes, leaves and designs available

Options: · Fixed top

- · Radial leaves
- · Drop-in leaves