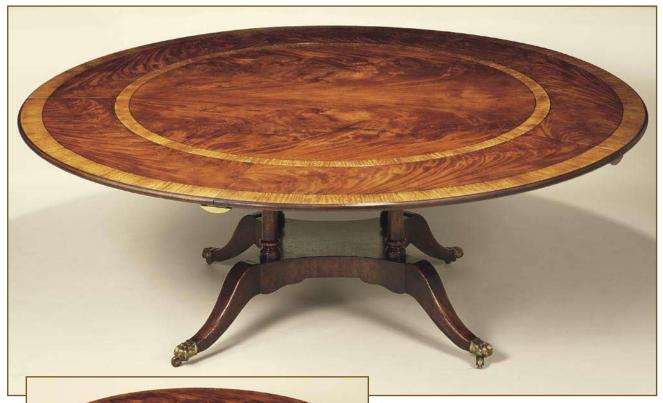

## LEE JOFA°

Bespoke Collection 48", 72" and 84" Tables

Belgrave Radial Leaf Dining Table Shown in flame mahogany Item #4905

As shown:

60 Diameter, center only; (Standard Collection)

76 Diameter with radial leaves x 30H (Bespoke Collection)

Also available in yew wood, walnut or cherry

Custom sizes, leaves and designs available

Options: · Fixed top

- · Radial leaves
- · Drop-in leaves