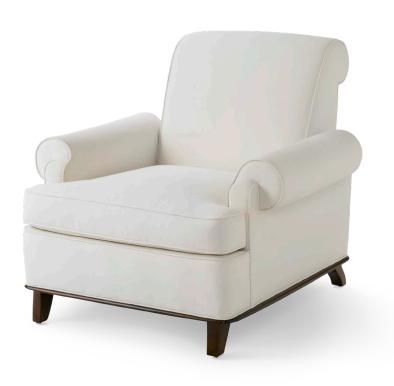

## BUNNY CHAIR

A deep, cushy seat to curl up in to read a book or take an afternoon nap. The rolled arm and back gives comfort and stylish but humble look in the living room, bedroom or the home office.