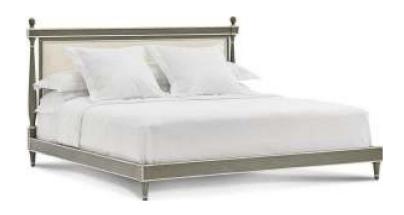

## Empire Bed (King)

The gray/green and off-white painted hardwood frame of our Empire Bed is the perfect surround for your canvas – upholster the headboard in a solid fabric for a soft look, or upholster it in a fabric from the rest of your room scheme for a more bold effect. Easy assembly. Low-profile boxspring recommended. Available in King and Queen sizes only.

- 81"W x 88"L x 50"H.
- Hand-carved hardwood.
- Available only in hand-painted gray/green finish.
- Minimum 3 yards COM or 35 Sq. Ft. required.
- All Bunny Williams Home upholstery styles are made to order.
- Delivery lead time is approximately 6-8 weeks.
- Upholstered in the USA.