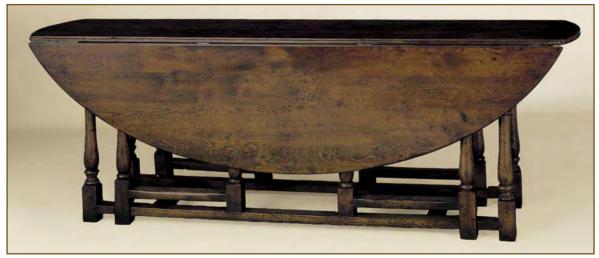

## $L\,E\,E\ J\,O\,F\,A^{\!\scriptscriptstyle \circ}$

HollandeCompany

Standard Collection 72" and 90" Only

48" and 60" available in Bespoke Collection

Gate-Leg Dining Table Shown in oak Item #3602 As shown: 90W x 22D (60D open) x 30H Also available in walnut or cherry Custom sizes and designs available

## $L \, E \, E \, J \, O \, F \, A^{\! \circ}$

•Kolland&Company

Bespoke Collection 48" and 60" Only

72" and 90" available in Standard Collection

Gate-Leg Dining Table Shown in oak Item #3602 As shown: 90W x 22D (60D open) x 30H (from Standard Collection) Also available in walnut or cherry Custom sizes and designs available