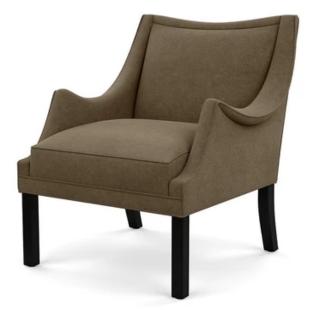

## KOKO CHAIR - SOLID LINEN/NATURAL

"For every project, I try to find a few chairs with interesting lines that I can float in the middle of a room."

Named after our warehouse dog, who simply adores perching on the dramatically upswept, curved arms - this chair offers effortless good looks. A bold addition to your home office or library, it is also exceptionally comfortable! With a deep, plumped seat; angled back; and plush back pillows for extra support.

DIMENSION

27"W x 31"D x 31"H Seat: 21.5"D x 16"H / Arm: 22"H