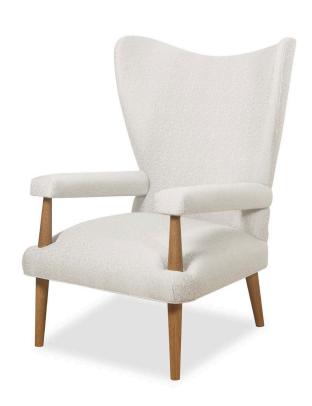

## LIAM CHAIR

The tall back of our Swedish, mid-century inspired wing chair will carry your eye upwards in a room - enhancing an already airy space, or creating that space in a smaller room. Its slightly curved, perfectly pitched back and comfortable arm will welcome you into the generous seat - you may never want to get up! A tip from Bunny: pair this chair with others that are more traditional in style for a truly timeless mix.