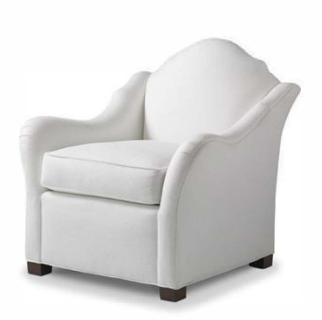

## PIERRE CHAIR

A sibling to our Pierre loveseat, the gentle curves and generous scale add a tranquil note to the living room, bedroom or home office. Handcrafted with a sculpted back and slightly flared arm, it's plumped with a thick seat cushion for extra comfort.

DIMENSION

34"W x 32"D x 34"H Seat: 21.5"D x 18"H / Arm: 23"H